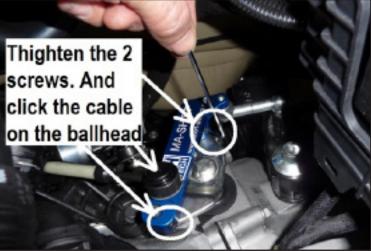

Remove air cleaner housing as follow:

Fit everything back in the car (air cleaner) Check if all gears can be engaged, and take the car for a test drive. 35% shorter gear throw.

Now your car shifts like a racecar, but always remember to be safe and don't get overly excited on the public roads out there.