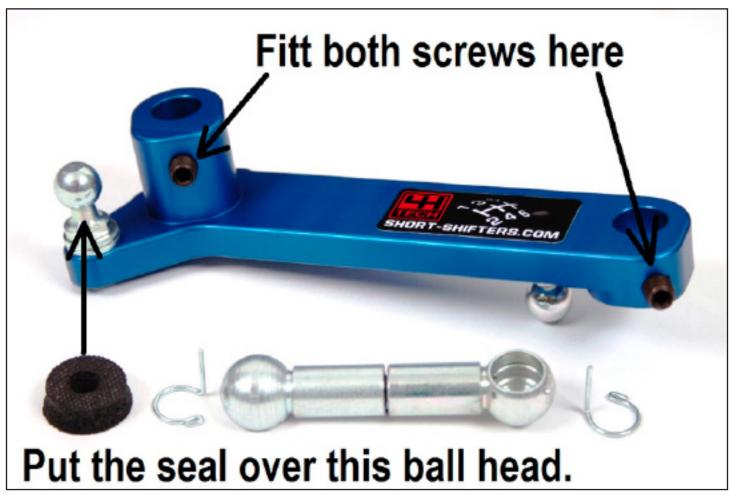

**4H-TECH** Short Shifters. Power shifters for quicker and shorter gear changes

Fitting guide for 4H-Tech MA-Shift Short Shifter.

This guide shows the fitting of a 4H-Tech MA-Shift on a Peugeot 208 1.2L Petrol. The fitting on other cars (Citroën) and other engine types (1.4L and 1.6L) is pretty much the same.