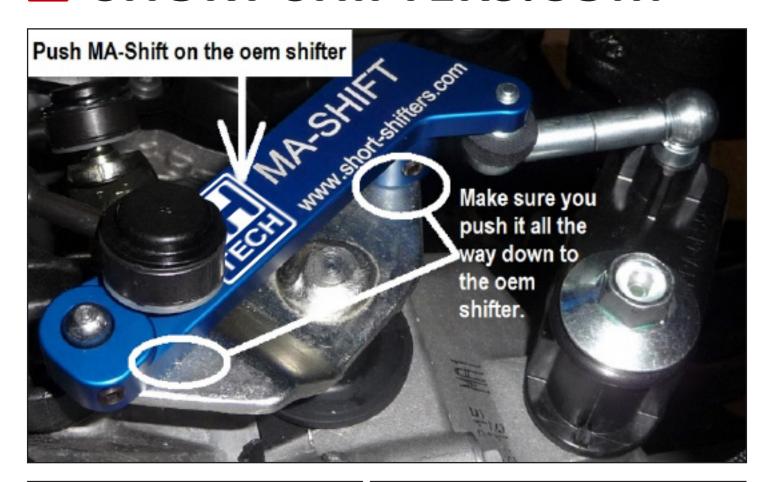

**4H-TECH** Short Shifters. Power shifters for quicker and shorter gear changes

Fitting guide for 4H-Tech MA-Shift Short Shifter.

This guide shows the fitting of a 4H-Tech MA-Shift on a Peugeot 208 1.2L Petrol. The fitting on other cars (Citroën) and other engine types (1.4L and 1.6L) is pretty much the same.

Remove air cleaner housing as follow:

Fit everything back in the car (air cleaner) Check if all gears can be engaged, and take the car for a test drive. 35% shorter gear throw.

Now your car shifts like a racecar, but always remember to be safe and don't get overly excited on the public roads out there.