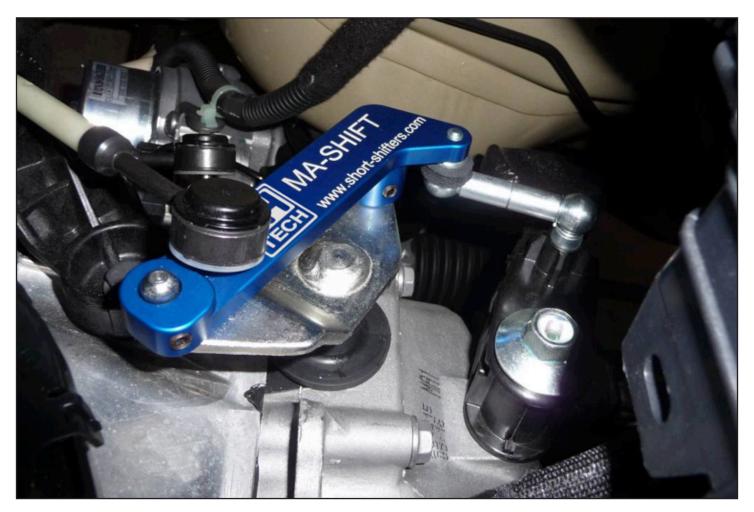

Remove air cleaner housing as follow:

Fit everything back in the car (air cleaner) Check if all gears can be engaged, and take the car for a test drive. 35% shorter gear throw.

Now your car shifts like a racecar, but always remember to be safe and don't get overly excited on the public roads out there.