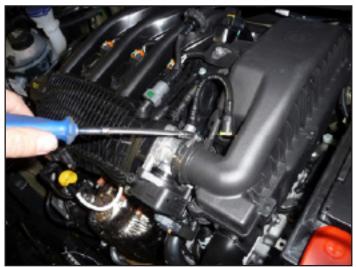

Remove air cleaner housing as follow:

Fit everything back in the car (air cleaner) Check if all gears can be engaged, and take the car for a test drive. 35% shorter gear throw.

Now your car shifts like a racecar, but always remember to be safe and don't get overly excited on the public roads out there.