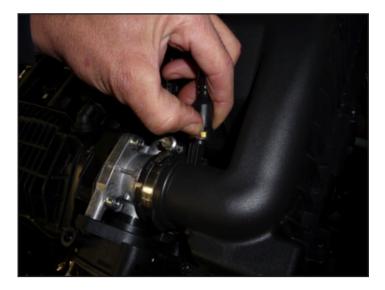

Remove air cleaner housing as follow:

Fit everything back in the car (air cleaner) Check if all gears can be engaged, and take the car for a test drive. 35% shorter gear throw.

Now your car shifts like a racecar, but always remember to be safe and don't get overly excited on the public roads out there.