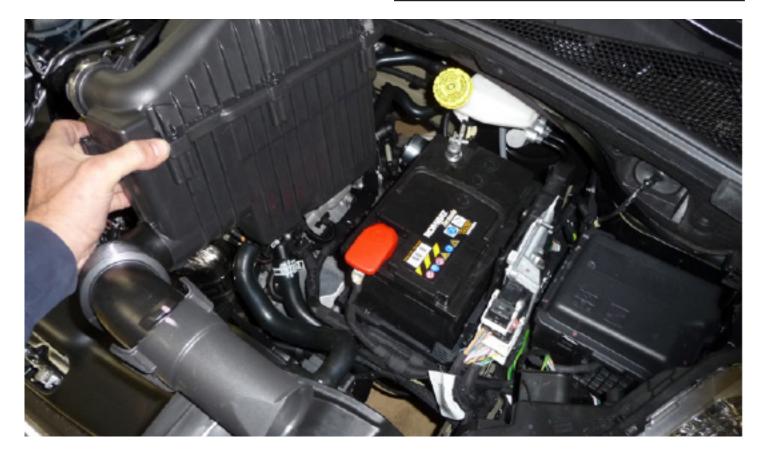

Remove air cleaner housing as follow:

Fit everything back in the car (air cleaner) Check if all gears can be engaged, and take the car for a test drive. 35% shorter gear throw.

Now your car shifts like a racecar, but always remember to be safe and don't get overly excited on the public roads out there.