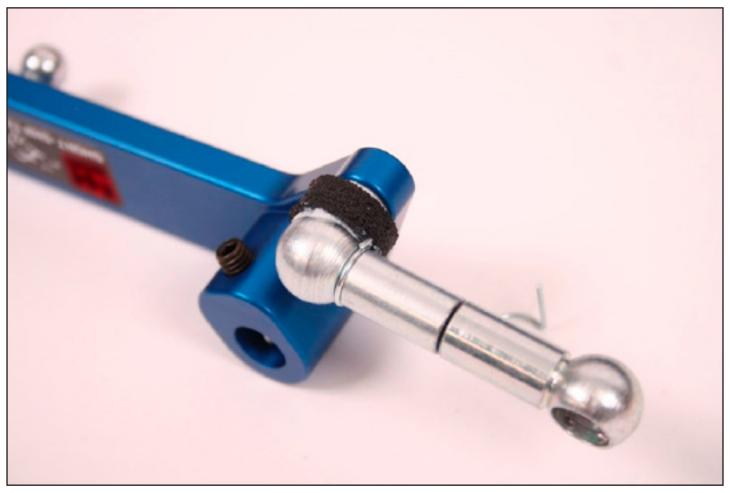

**4H-TECH** Short Shifters. Power shifters for quicker and shorter gear changes

Fitting guide for 4H-Tech MA-Shift Short Shifter.

This guide shows the fitting of a 4H-Tech MA-Shift on a Peugeot 208 1.2L Petrol. The fitting on other cars (Citroën) and other engine types (1.4L and 1.6L) is pretty much the same.