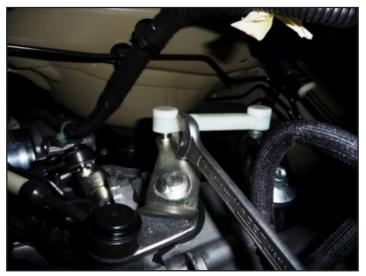

Remove air cleaner housing as follow:

Fit everything back in the car (air cleaner) Check if all gears can be engaged, and take the car for a test drive. 35% shorter gear throw.

Now your car shifts like a racecar, but always remember to be safe and don't get overly excited on the public roads out there.