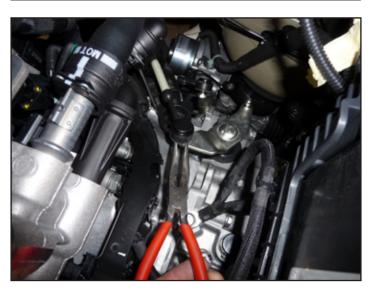

Remove air cleaner housing as follow:

Fit everything back in the car (air cleaner) Check if all gears can be engaged, and take the car for a test drive. 35% shorter gear throw.

Now your car shifts like a racecar, but always remember to be safe and don't get overly excited on the public roads out there.