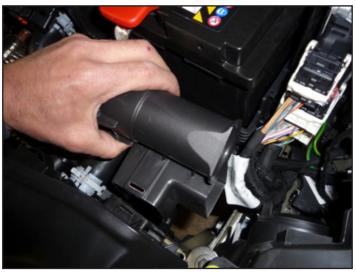

Remove air cleaner housing as follow:

Fit everything back in the car (air cleaner) Check if all gears can be engaged, and take the car for a test drive. 35% shorter gear throw.

Now your car shifts like a racecar, but always remember to be safe and don't get overly excited on the public roads out there.