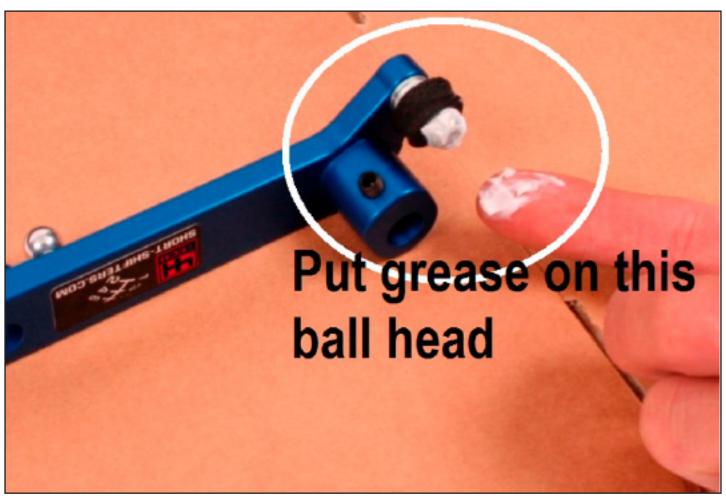

**4H-TECH** Short Shifters. Power shifters for quicker and shorter gear changes

Fitting guide for 4H-Tech MA-Shift Short Shifter.

This guide shows the fitting of a 4H-Tech MA-Shift on a Peugeot 208 1.2L Petrol. The fitting on other cars (Citroën) and other engine types (1.4L and 1.6L) is pretty much the same.