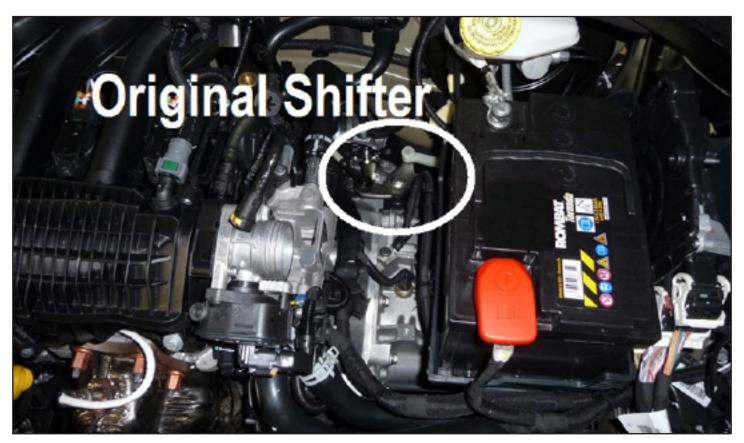

Remove air cleaner housing as follow:

Fit everything back in the car (air cleaner) Check if all gears can be engaged, and take the car for a test drive. 35% shorter gear throw.

Now your car shifts like a racecar, but always remember to be safe and don't get overly excited on the public roads out there.