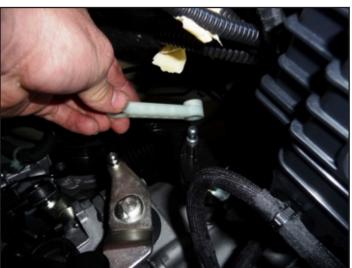

Remove air cleaner housing as follow:

Fit everything back in the car (air cleaner) Check if all gears can be engaged, and take the car for a test drive. 35% shorter gear throw.

Now your car shifts like a racecar, but always remember to be safe and don't get overly excited on the public roads out there.