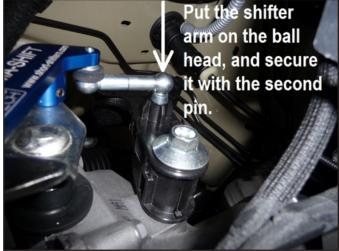

Remove air cleaner housing as follow:

Fit everything back in the car (air cleaner) Check if all gears can be engaged, and take the car for a test drive. 35% shorter gear throw.

Now your car shifts like a racecar, but always remember to be safe and don't get overly excited on the public roads out there.