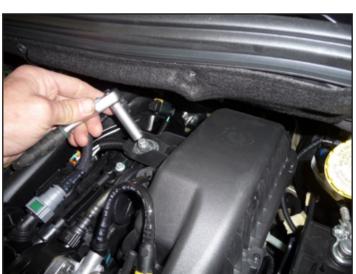

**4H-TECH** Short Shifters. Power shifters for quicker and shorter gear changes

Fitting guide for 4H-Tech MA-Shift Short Shifter.

This guide shows the fitting of a 4H-Tech MA-Shift on a Peugeot 208 1.2L Petrol. The fitting on other cars (Citroën) and other engine types (1.4L and 1.6L) is pretty much the same.