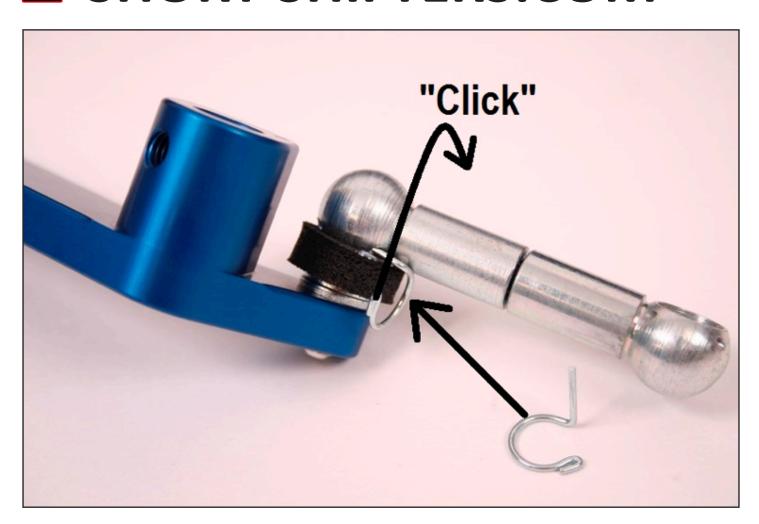

**4H-TECH** Short Shifters. Power shifters for quicker and shorter gear changes

Fitting guide for 4H-Tech MA-Shift Short Shifter.

This guide shows the fitting of a 4H-Tech MA-Shift on a Peugeot 208 1.2L Petrol. The fitting on other cars (Citroën) and other engine types (1.4L and 1.6L) is pretty much the same.