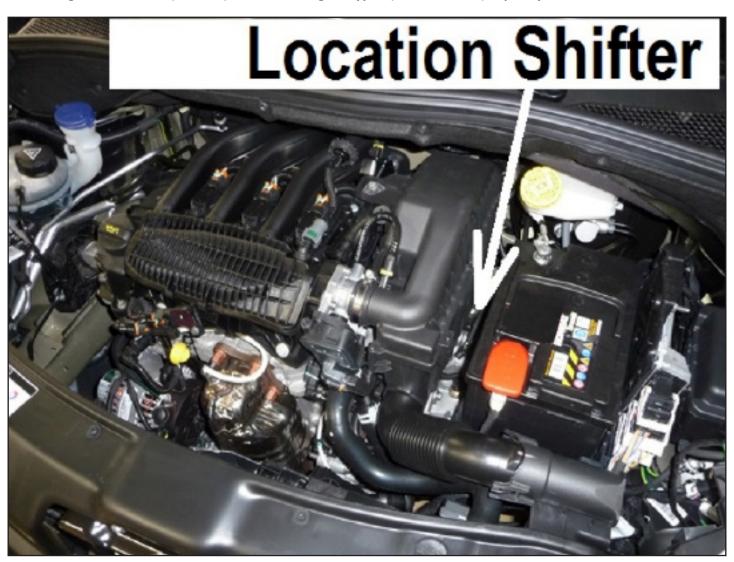

**4H-TECH** Short Shifters. Power shifters for quicker and shorter gear changes

Fitting guide for 4H-Tech MA-Shift Short Shifter.

This guide shows the fitting of a 4H-Tech MA-Shift on a Peugeot 208 1.2L Petrol. The fitting on other cars (Citroën) and other engine types (1.4L and 1.6L) is pretty much the same.