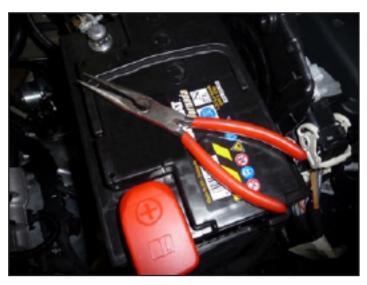

Remove air cleaner housing as follow:

Fit everything back in the car (air cleaner) Check if all gears can be engaged, and take the car for a test drive. 35% shorter gear throw.

Now your car shifts like a racecar, but always remember to be safe and don't get overly excited on the public roads out there.