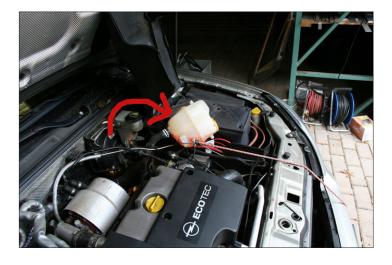

## **SHORT-SHIFTERS.COM**

**4H-TECH** Short Shifters. Power shifters for quicker and shorter gear changes

Fitting guide for 4H-TECH F35-Shift Short Shifter for F35 transmissions.

Remove coolant housing. (leave hoses connected)