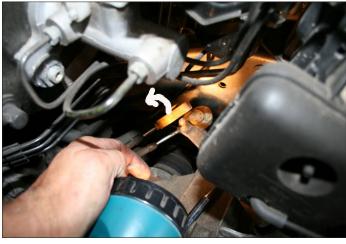

Use a punch tool and a hammer to remove locking pin.

Unlock shift cable from the stock shifter

Fit 4H-TECH Short shifter arm on the shift shaft, and use the bolt and nut with washer to fasten it to the shaft. Click the shift cable on the new shifter, and refit the coolant housing.