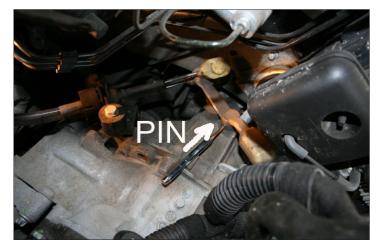

Use a punch tool and a hammer to remove locking pin.

Unlock shift cable from the stock shifter

Fit 4H-TECH Short shifter arm on the shift shaft, and use the bolt and nut with washer to fasten it to the shaft. Click the shift cable on the new shifter, and refit the coolant housing.