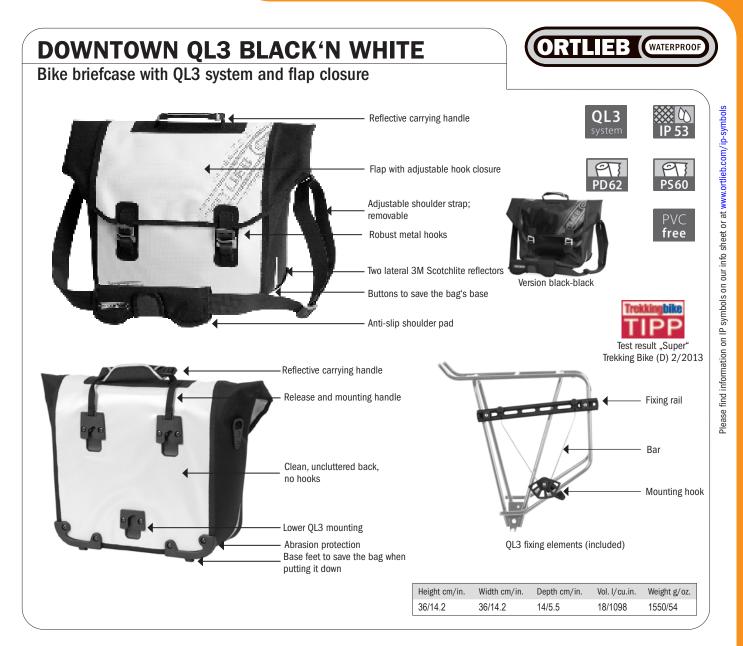

•Waterproof briefcase (single bag) with flap closure and QL3 system in the colour combination black/black or white/black

- · Large ORTLIEB logo print
- · QL3 system ensures plane rear side without protruding hooks
- · Material combination of PVC-free PD62 and PS60 (PU)
- · Single-handed mounting and removal of the bag
- · Mounting of fixing components on rack
- · Flat fixing elements ensure plane reverse side of bag
- · Height and angle of bag individually adjustable
- · Lower mounting hook rotatable for secure fixing
- · Reflective ORTLIEB logo on front
- $\cdot$  Size ideal for 2 large office files or one file and a 13.3" or 15.4" laptop (notebook sleeves available as optional accessories)
- · Inner compartments with pockets, carrying handle
- · Reflectors on both sides
- ·Wide, adjustable padded shoulder strap; removable
- Attention: Remove the shoulder strap or put it inside the bag before cycling

Bag comes with padded shoulder strap and QL3 mounting components (1 set)