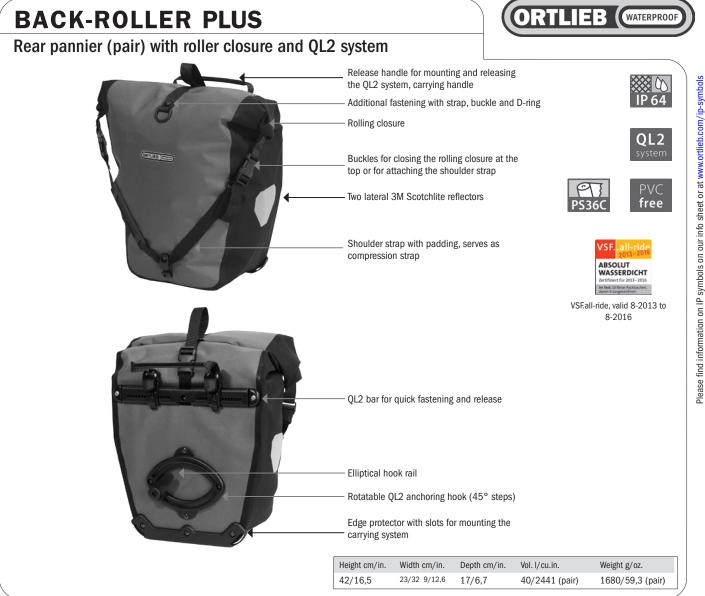

- · Classical rear pannier (pair) with roll closure
- ·With QL2 mounting system, adjustable without any tools
- · Compatible with all standard racks with a diameter up to 16 mm
- · Reduction inserts for 8 and 11mm included
- · Including inner pocket
- · Highly reflective 3M Scotchlite reflectors
- · Simultaneous use of ORTLIEB Travel-Biker or Trunk-Bag possible
- · Possibile to use only one bag (e.g. for sports, shopping, picknick)
- · Can be combined with the ORTLIEB Rack-Pack
- · Comfortable to carry (shoulder strap included, removable)
- · Can be easily cleaned inside
- $\cdot$  Optional accessories: ORTLIEB carrying system, outer pocket/s (size S), anti-theft device, mesh pocket, bottle cage

Panniers come as a pair with shoulder straps (length appr. 75cm)

brplus-11\_2013