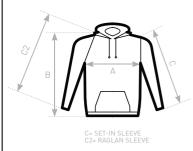

## SIZES [CM]

| B BODY LENGTH - 43<br>C SLEEVE LENGTH - 33 |  |  |  | 5/6<br>40<br>48<br>37 | 7/8<br>43<br>53<br>41 |
|--------------------------------------------|--|--|--|-----------------------|-----------------------|
|--------------------------------------------|--|--|--|-----------------------|-----------------------|