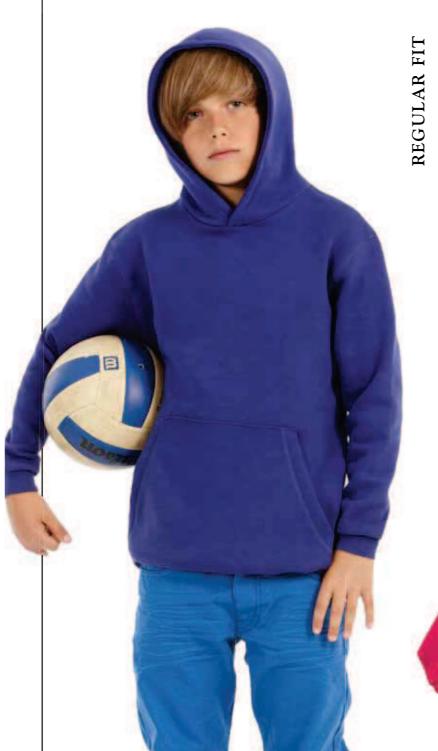

## B&C HOODED /KIDS > WK 681

- Lined hood (without drawstring)
- High quality fabric for perfect printability, comfort and durability
- Cuffs and bottom hem in 1x1 rib with elastane
- Kangaroo pocket with reinforced seams
  - Shoulders and armholes with flatlock topstitch
  - Side seams

- 80% combed cotton 20% polyester
- PST / Perfect Sweat Technology Low Shrinkage / Fleece brushed inside
- 🖄 280 g/m²
- 3/4 5/6 7/8 9/11 12/14
- 🖉 5 pcs/pack & 20 pcs/carton

46 58

45 50

50 63

B&C Hooded & B&C Cat /women