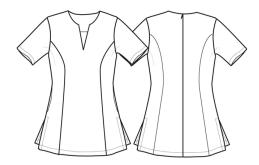

## **'PEONY' BEAUTY AND SPA TUNIC**

- Back zip fastening
- Contrast Insert
- Short sleeve
- Princess seams
- Side vents
- Easycare

- Made from OEKO-TEX® Standard 100 Fabric

**Country of Origin** China

Carton Dimensions 60 cm x 44 cm x 17 cm

## **Marketing Description**

The 'Peony' Beauty Tunic is cleverly designed with black side panels to create the illusion of a more slim-line waist. A coloured panel down the centre really elevates the tunic, making this an attractive piece. The neckline dips into a V shape with a black insert to match the side panels.