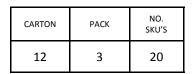

## **PR684**

## **'PEONY' BEAUTY AND SPA TUNIC**









## **Fabric**

100% Polyester Plain weave with 'Inherent stretch capabilities', 185gsm

**Colours** Hot Pink with Black, Purple with Black

Sizes 6, 8, 10, 12, 14,16, 18, 20, 22, 24

Features - Beauty and Spa tunic with contrast Panel feature

- Back zip fastening
- Contrast Insert
- Short sleeve
- Princess seams
- Side vents
- Easycare

- Made from OEKO-TEX® Standard 100 Fabric

**Country of Origin** China

Carton Dimensions 60 cm x 44 cm x 17 cm

Carton Weight 6.20 kg approx.

VAT Code 6211 43 1000





| Colour   | Pantone | C  | M   | Y  | K  |
|----------|---------|----|-----|----|----|
| Hot Pink | 214c    | 0  | 100 | 24 | 4  |
| Purple   | 269     | 82 | 98  | 5  | 26 |

| Size           | 6   | 8  | 10 | 12  | 14  | 16  | 18  | 20  | 22  | 24  |
|----------------|-----|---