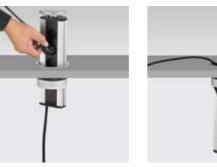

#### The Principle

Retractable aluminium housing with onnections for power, data and multimedia.
Easy to install.

The Function

Press the rocking cover, pull out at the opening, connect the cable, and