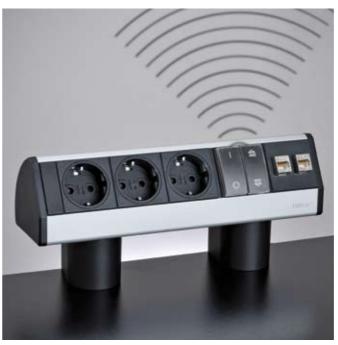

#### The Principle

Retractable aluminium housing with onnections for power, data and multimedia.
Easy to install.

The Function

Press the rocking cover, pull out at the opening, connect the cable, and

### Nightlight

All versions can be lit and switched. The light corona will shine discreetly in midnight blue, ruby red, emerald green or soft white.

## The Applications

In conference rooms, offices, hotels, sales rooms, kitchens: everywhere, where design and order are in demand.

Honoured with the ,reddot award' for the highest level of design and function