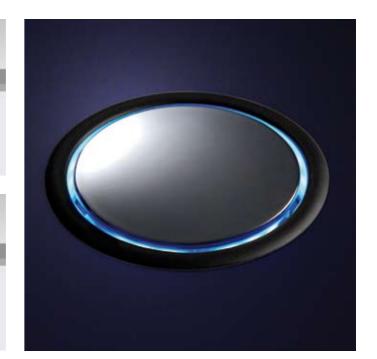

#### The Principle

Retractable aluminium housing with onnections for power, data and multimedia.
Easy to install.

The Function

Press the rocking cover, pull out at the opening, connect the cable, and

### Nightlight

All versions can be lit and switched. The light corona will shine discreetly in midnight blue, ruby red, emerald green or soft white.