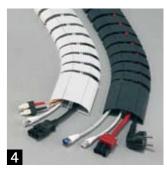

5. EVOline® WireLane Connector Securing of cables simply by screwing. Strain relief. Cables separated. Technically sound.

6. EVOline® CableFlex
Bundling of cables as easy as never before.
Various diameters.
Insertion and removal with CableFlex tool.