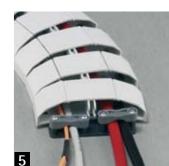

5. EVOline® WireLane Connector Securing of cables simply by screwing. Strain relief. Cables separated. Technically sound.

6. EVOline® CableFlex
Bundling of cables as easy as never before.
Various diameters.
Insertion and removal with CableFlex tool.