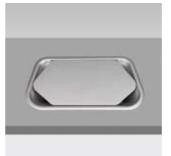

#### The Principle

Retractable aluminium housing with onnections for power, data and multimedia.
Easy to install.

The Function

Press the rocking cover, pull out at the opening, connect the cable, and