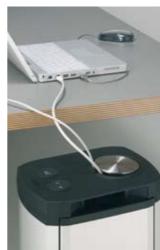

#### The Principle

Retractable aluminium housing with onnections for power, data and multimedia.
Easy to install.

The Function

Press the rocking cover, pull out at the opening, connect the cable, and

## The Applications

In conference rooms, offices, hotels, sales rooms, kitchens: everywhere, where design and order are in demand.

Honoured with the ,reddot award' for the highest level of design and function