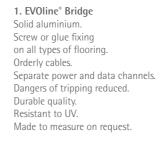

## **EVOline® CableManagement**

2. EVOline® CordTrack
Robust profile for cable distribution
to be fastened to the floor.
Simple access by removable cover.
Separate cable channels for power
and data.

3. EVOline® CordTrack Distributor
Distributor for CordTrack Profile.
Four directions simultaneously
or as connection for EVOline®

WireLane.

4. EVOline® WireLane

Clean cable guidance underneath

table.

Simple clipping of cables in seperate chambers.
Flexible, rotatable.

stributor
Profile.

In black or grey.
Fits EVOline\* CordTrack Distributor.

5. EVOline® WireLane Connector Securing of cables simply by screwing. Strain relief. Cables separated. Technically sound.

6. EVOline® CableFlex
Bundling of cables as easy as never before.
Various diameters.
Insertion and removal with CableFlex tool.