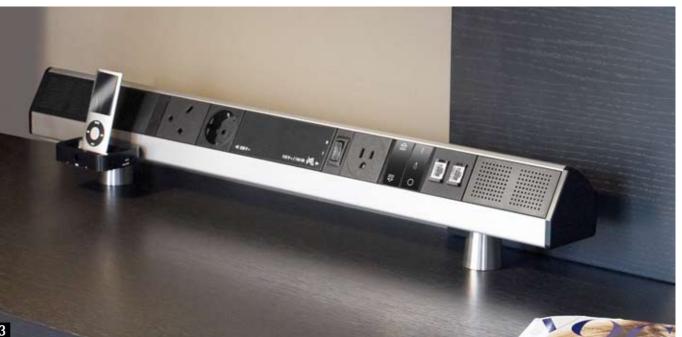

#### The All-Rounder.

Desks become ,e-places'.

Docking without diversions.

Approachable design.

Modules according to requirements.

Patented raised clamping feet. Make two from one with add-on clamps. Conduit for plug and cable. No dust caused by electrostatics.

**1. EVOline® iPhone / iPod Modules** Loading and connecting station for iPhone or iPod.

Audio or video signals can be sent to integrated speakers, headphones or external playing devices.

# 2. EVOline® data module USB 2.0 active

4 or 8 port USB hub 2.0 active with external power pack. No more searching for plug-in points under the table. Comfortable connection for multiple USB devices. Administer and recharge several devices.

Can be combined with power, data or other multimedia interfaces.

#### 3. EVOline® Dock Transformer

110 Volts output from integrated 230 Volts transformer. Various international sockets combinable. Data and multimedia interfaces can be added.
Can be retro-fitted at any time.
No central 110 Volt cable laying required.