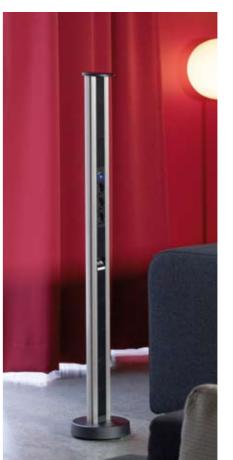

# **EVOline® Vertical**

## Outstanding design.

A free standing, stable, portable aluminium column with power, data, multimedia connections configured to suit.

Height and colour as required. Cable store in base. Ideal placed by event seating or tables.

Professional or private, for office or conference.