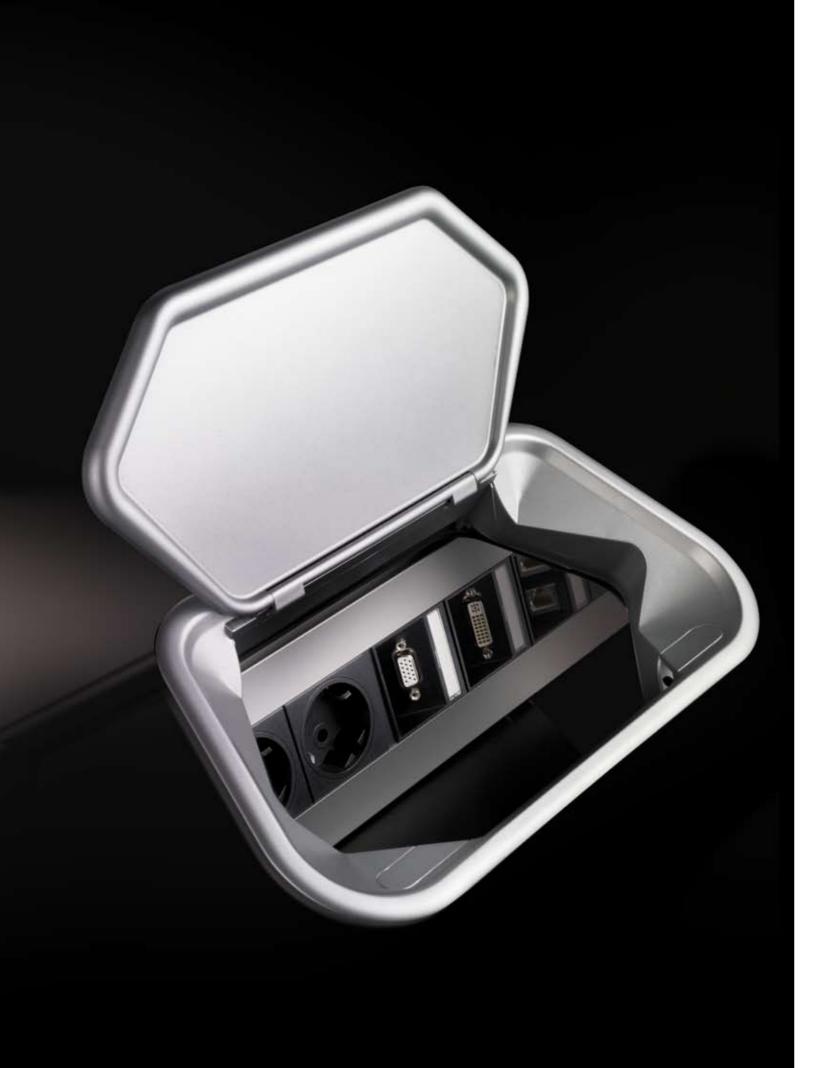

#### The Principle

Retractable aluminium housing with onnections for power, data and multimedia.
Easy to install.

The Function

Press the rocking cover, pull out at the opening, connect the cable, and

## The Applications

In conference rooms, offices, hotels, sales rooms, kitchens: everywhere, where design and order are in demand.

Honoured with the ,reddot award' for the highest level of design and function