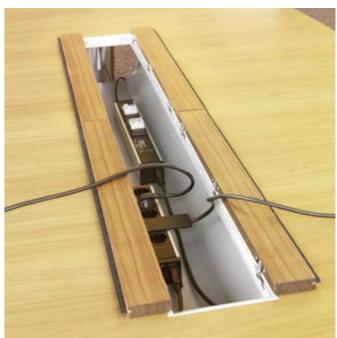

## **EVOline® CableManagement**

2. EVOline® CordTrack
Robust profile for cable distribution
to be fastened to the floor.
Simple access by removable cover.
Separate cable channels for power
and data.

3. EVOline® CordTrack Distributor
Distributor for CordTrack Profile.
Four directions simultaneously
or as connection for EVOline®

WireLane.

4. EVOline® WireLane

Clean cable guidance underneath

table.

Simple clipping of cables in seperate chambers.
Flexible, rotatable.

stributor
Profile.

In black or grey.
Fits EVOline\* CordTrack Distributor.