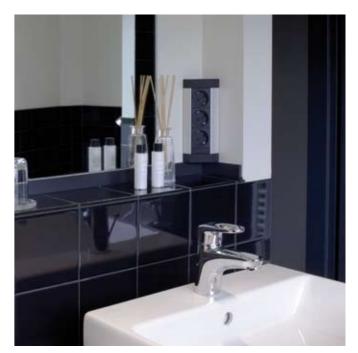

## EVOline® V-Dock

Horizontally at the top: underneath cupboards and racks. Horizontally at the bottom: fastened to partitions and wall surfaces. Fitted vertically: in corners and niches. V-shaped profile, For kitchens and offices and bathrooms, For fastening with screws and by snap-in. Can be equipped with modules: Power, data, multimedia and switches.