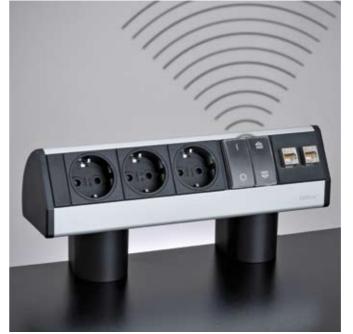

#### The Principle

Retractable aluminium housing with onnections for power, data and multimedia.
Easy to install.

The Function

Press the rocking cover, pull out at the opening, connect the cable, and

### Nightlight

All versions can be lit and switched. The light corona will shine discreetly in midnight blue, ruby red, emerald green or soft white.

## The Applications

In conference rooms, offices, hotels, sales rooms, kitchens: everywhere, where design and order are in demand.

Honoured with the ,reddot award' for the highest level of design and function