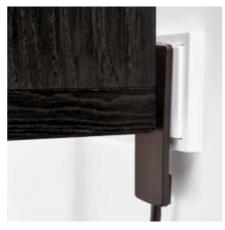

The ultra flat design plug (Type F, SCHUKO\*) creates space in front of the wall. Fits behind any cabinet. Very simple easy handling and suitable for seniors and people with restricted mobility.

Please compare with existing situation.

EVOline® Plug – the ideal promotional vehicle.

The plug module "EVOline® Plug" distinguishes itself by two innovations:

- firstly by its very small construction height which makes it possible that pieces of furniture in front of a socket can be positioned almost flush with the wall and therefore can be placed more flexibly within a room - secondly by its movable plug face.

Due to this mobility although the plug is secure in the socket, very little force is necessary when pulling the plug out of the socket. This is enabled because the EVOline® Plug levers itself out of the socket.