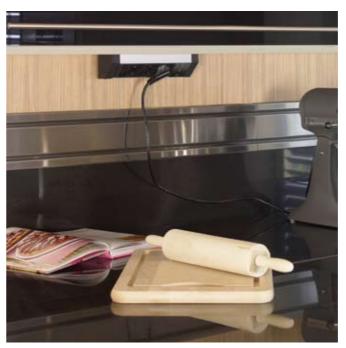

#### The Principle

Retractable aluminium housing with onnections for power, data and multimedia.
Easy to install.

The Function

Press the rocking cover, pull out at the opening, connect the cable, and

## The Applications

In conference rooms, offices, hotels, sales rooms, kitchens: everywhere, where design and order are in demand.

Honoured with the ,reddot award' for the highest level of design and function