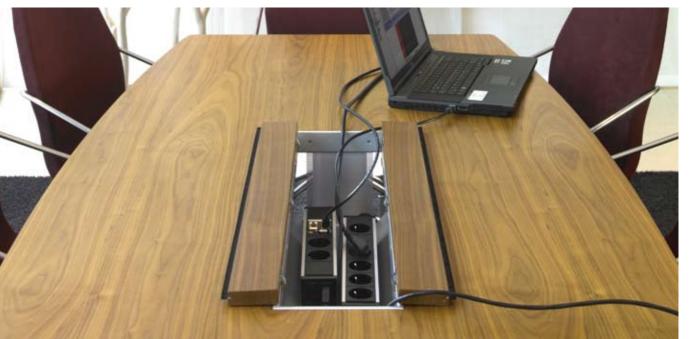

## **EVOline® CableManagement**

2. EVOline® CordTrack
Robust profile for cable distribution
to be fastened to the floor.
Simple access by removable cover.
Separate cable channels for power
and data.

3. EVOline® CordTrack Distributor
Distributor for CordTrack Profile.
Four directions simultaneously
or as connection for EVOline®

WireLane.

4. EVOline® WireLane

Clean cable guidance underneath

table.

Simple clipping of cables in seperate chambers.
Flexible, rotatable.

stributor
Profile.

In black or grey.
Fits EVOline\* CordTrack Distributor.