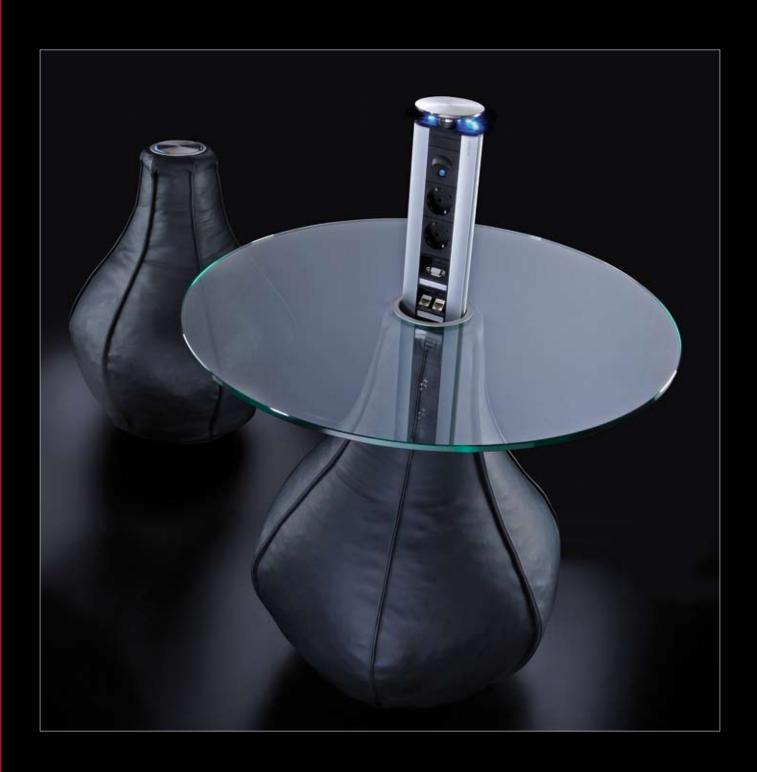

Limited Edition Stainless steel – Security glass – Leather

A side table in unconventional design, becomes a service point.
Integrated, retractable connections for power, data and multimedia as required.

An eye catcher for hotel lounges, reception or waiting areas.

Alternative leather as preferred.

Available with or without 60 cm glass top