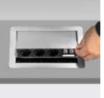

Limited Edition Stainless steel – Security glass – Leather

A side table in unconventional design, becomes a service point.
Integrated, retractable connections for power, data and multimedia as required.

An eye catcher for hotel lounges, reception or waiting areas.

Alternative leather as preferred.

Available with or without 60 cm glass top