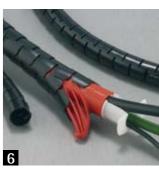

5. EVOline® WireLane Connector Securing of cables simply by screwing. Strain relief. Cables separated. Technically sound.

6. EVOline® CableFlex
Bundling of cables as easy as never before.
Various diameters.
Insertion and removal with CableFlex tool.