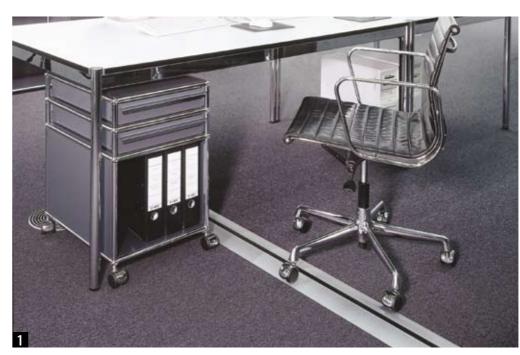

## **EVOline® CableManagement**

2. EVOline® CordTrack
Robust profile for cable distribution
to be fastened to the floor.
Simple access by removable cover.
Separate cable channels for power
and data.

3. EVOline® CordTrack Distributor
Distributor for CordTrack Profile.
Four directions simultaneously
or as connection for EVOline®

WireLane.

4. EVOline® WireLane

Clean cable guidance underneath

table.

Simple clipping of cables in seperate chambers.
Flexible, rotatable.

stributor
Profile.

In black or grey.
Fits EVOline\* CordTrack Distributor.