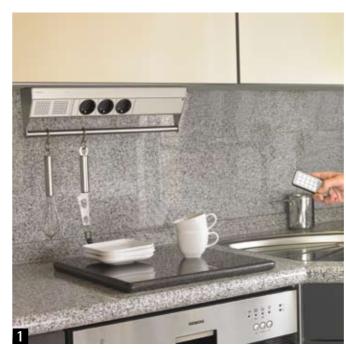

## EVOline® T-Dock

Small unit for power connection. For tables, worktops or kitchen islands.

EVOline

Elegant pedestal made from stainless steel.
Theft – secured installation for hotel use.
Aesthetic view from any angle.
Can be retro-fitted.
Invisible cable route.

## EVOline® V-Dock

Horizontally at the top: underneath cupboards and racks. Horizontally at the bottom: fastened to partitions and wall surfaces. Fitted vertically: in corners and niches. V-shaped profile, For kitchens and offices and bathrooms, For fastening with screws and by snap-in. Can be equipped with modules: Power, data, multimedia and switches.