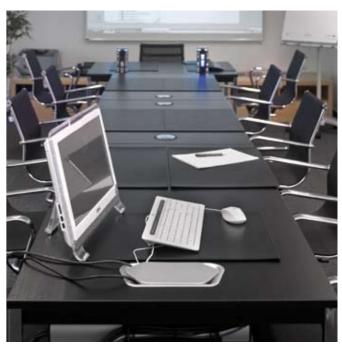

#### The All-Rounder.

Desks become ,e-places'.

Docking without diversions.

Approachable design.

Modules according to requirements.

Patented raised clamping feet. Make two from one with add-on clamps. Conduit for plug and cable. No dust caused by electrostatics.

**1. EVOline® iPhone / iPod Modules** Loading and connecting station for iPhone or iPod.

Audio or video signals can be sent to integrated speakers, headphones or external playing devices.

# 2. EVOline® data module USB 2.0 active

4 or 8 port USB hub 2.0 active with external power pack. No more searching for plug-in points under the table. Comfortable connection for multiple USB devices. Administer and recharge several devices.