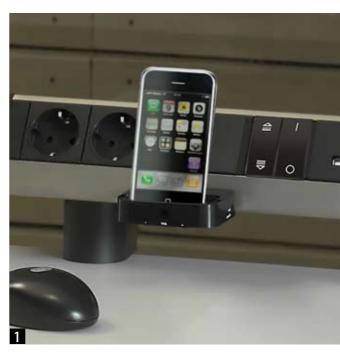

**1. EVOline® iPhone / iPod Modules** Loading and connecting station for iPhone or iPod.

Audio or video signals can be sent to integrated speakers, headphones or external playing devices.