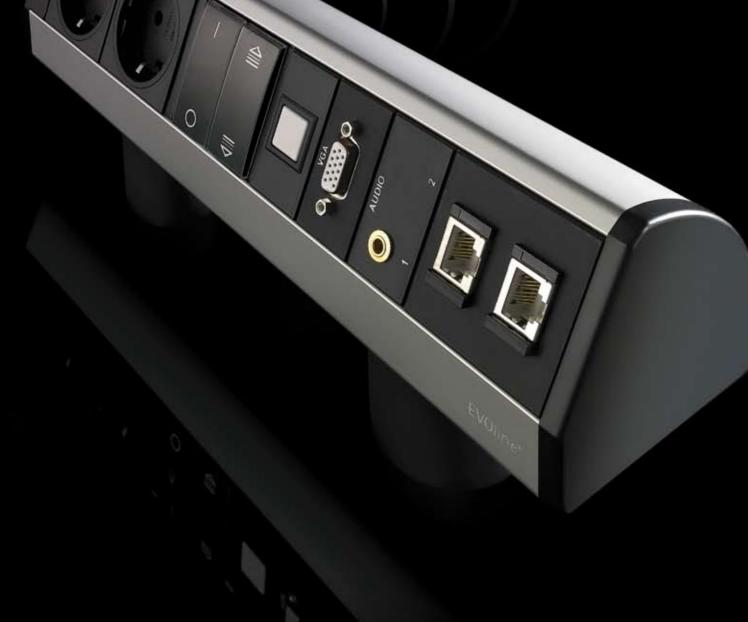

#### The All-Rounder.

Desks become ,e-places'.

Docking without diversions.

Approachable design.

Modules according to requirements.

Patented raised clamping feet. Make two from one with add-on clamps. Conduit for plug and cable. No dust caused by electrostatics.

**1. EVOline® iPhone / iPod Modules** Loading and connecting station for iPhone or iPod.

Audio or video signals can be sent to integrated speakers, headphones or external playing devices.

# 2. EVOline® data module USB 2.0 active

4 or 8 port USB hub 2.0 active with external power pack. No more searching for plug-in points under the table. Comfortable connection for multiple USB devices. Administer and recharge several devices.

Can be combined with power, data or other multimedia interfaces.

#### 3. EVOline® Dock Transformer

110 Volts output from integrated 230 Volts transformer. Various international sockets combinable. Data and multimedia interfaces can be added.
Can be retro-fitted at any time.
No central 110 Volt cable laying required.