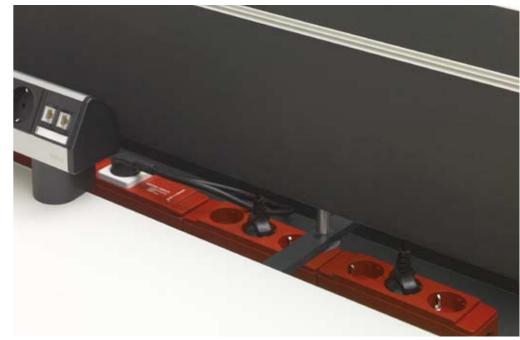

## EVOline® T-Dock

Small unit for power connection. For tables, worktops or kitchen islands.

EVOline

Elegant pedestal made from stainless steel.
Theft – secured installation for hotel use.
Aesthetic view from any angle.
Can be retro-fitted.
Invisible cable route.