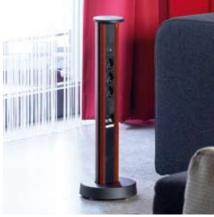

## Outstanding design.

A free standing, stable, portable aluminium column with power, data, multimedia connections configured to suit.

Height and colour as required. Cable store in base. Ideal placed by event seating or tables.

Professional or private, for office or conference.