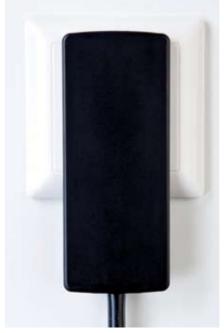

The ultra flat design plug (Type F, SCHUKO\*) creates space in front of the wall. Fits behind any cabinet. Very simple easy handling and suitable for seniors and people with restricted mobility.

Please compare with existing situation.

EVOline® Plug – the ideal promotional vehicle.

The plug module "EVOline® Plug" distinguishes itself by two innovations:

- firstly by its very small construction height which makes it possible that pieces of furniture in front of a socket can be positioned almost flush with the wall and therefore can be placed more flexibly within a room - secondly by its movable plug face.