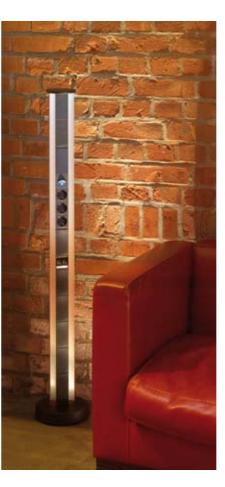

# **EVOline® Vertical**

## Outstanding design.

A free standing, stable, portable aluminium column with power, data, multimedia connections configured to suit.

Height and colour as required. Cable store in base. Ideal placed by event seating or tables.

Professional or private, for office or conference.