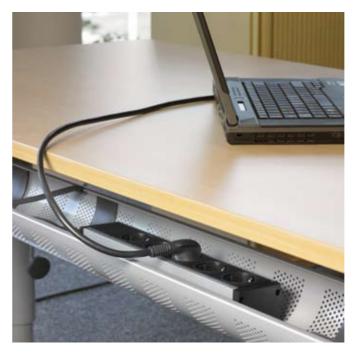

## **EVOline® CableManagement**

2. EVOline® CordTrack
Robust profile for cable distribution
to be fastened to the floor.
Simple access by removable cover.
Separate cable channels for power
and data.

3. EVOline® CordTrack Distributor
Distributor for CordTrack Profile.
Four directions simultaneously
or as connection for EVOline®

WireLane.

4. EVOline® WireLane

Clean cable guidance underneath

table.

Simple clipping of cables in seperate chambers.
Flexible, rotatable.

stributor
Profile.

In black or grey.
Fits EVOline\* CordTrack Distributor.