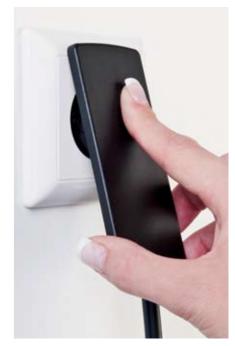

EVOline® Plug – the ideal promotional vehicle.

The plug module "EVOline® Plug" distinguishes itself by two innovations:

- firstly by its very small construction height which makes it possible that pieces of furniture in front of a socket can be positioned almost flush with the wall and therefore can be placed more flexibly within a room - secondly by its movable plug face.

Due to this mobility although the plug is secure in the socket, very little force is necessary when pulling the plug out of the socket. This is enabled because the EVOline® Plug levers itself out of the socket.

The practical design of this plug with lengthened grip element therefore allows an easy and effortless handling especially by elderly or disabled people.