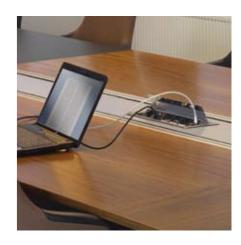

#### The Principle

Retractable aluminium housing with onnections for power, data and multimedia.
Easy to install.

The Function

Press the rocking cover, pull out at the opening, connect the cable, and

For offices and conferences progress with this solution for today's tasks.

Design follows function.