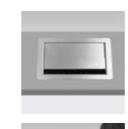

#### The Principle

Retractable aluminium housing with onnections for power, data and multimedia.
Easy to install.

The Function

Press the rocking cover, pull out at the opening, connect the cable, and

### Nightlight

All versions can be lit and switched. The light corona will shine discreetly in midnight blue, ruby red, emerald green or soft white.