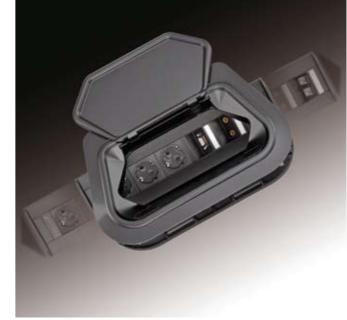

#### The Principle

Retractable aluminium housing with onnections for power, data and multimedia.
Easy to install.

The Function

Press the rocking cover, pull out at the opening, connect the cable, and

### Nightlight

All versions can be lit and switched. The light corona will shine discreetly in midnight blue, ruby red, emerald green or soft white.