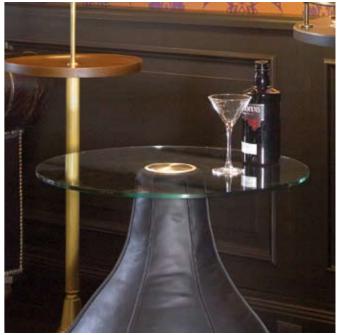

Limited Edition Stainless steel – Security glass – Leather

A side table in unconventional design, becomes a service point.
Integrated, retractable connections for power, data and multimedia as required.

An eye catcher for hotel lounges, reception or waiting areas.

Alternative leather as preferred.

Available with or without 60 cm glass top