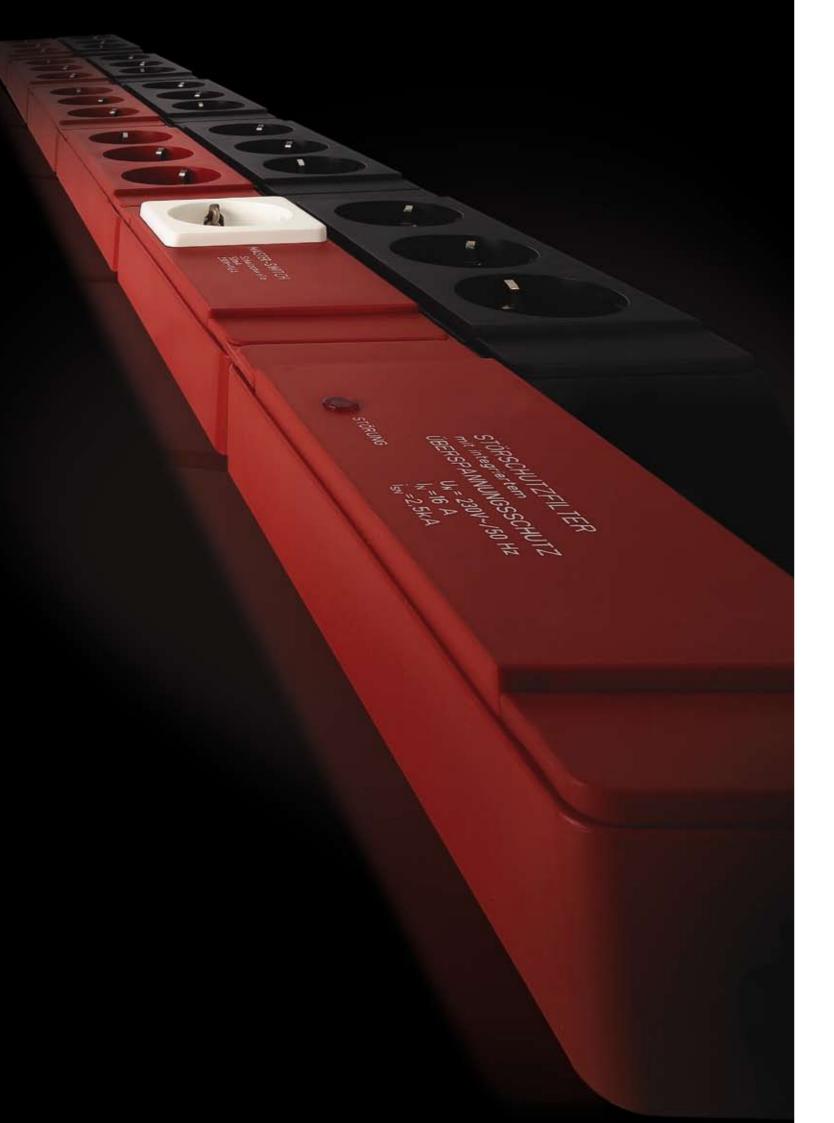

#### EVOline® Express Switch, protect, order at the workplace. Separate, safeguard, minimize electrical risks.

Your insurance against: Fire – Electric shock – Lightning Overvoltage – Short circuit Network failure – Loss of data High power consumption

#### EVOline® Express Data

3 power sockets VDE, 2 certified data connections, CAT 5e or CAT 6 (Reichle & De-Massari). Data cable including plug produced to customer requirements. Power connection Wieland GST18 plug connectors. Can be combined with all EVOline® Express security and switch modules. Simple elegance offering high functionality.