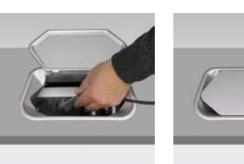

#### The Principle

Retractable aluminium housing with onnections for power, data and multimedia.
Easy to install.

The Function

Press the rocking cover, pull out at the opening, connect the cable, and