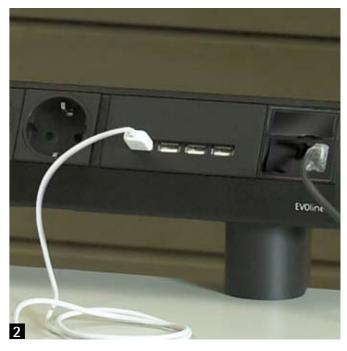

#### The Principle

Retractable aluminium housing with onnections for power, data and multimedia.
Easy to install.

The Function

Press the rocking cover, pull out at the opening, connect the cable, and

For offices and conferences progress with this solution for today's tasks.

Design follows function.