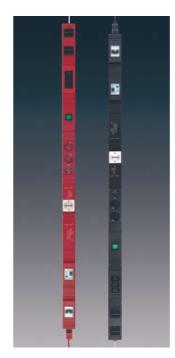

# **EVOline® Vertical**

## Outstanding design.

A free standing, stable, portable aluminium column with power, data, multimedia connections configured to suit.

Height and colour as required. Cable store in base. Ideal placed by event seating or tables.

Professional or private, for office or conference.