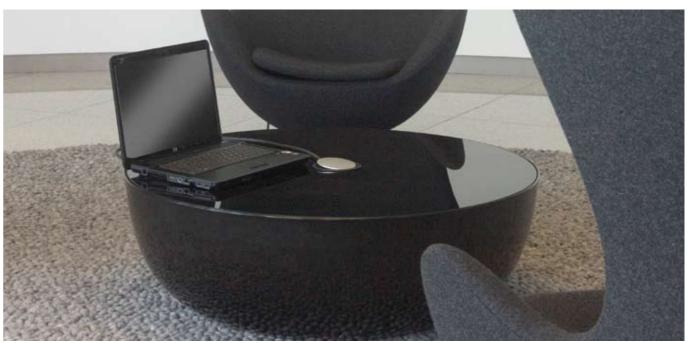

Limited Edition Stainless steel – Security glass – Leather

A side table in unconventional design, becomes a service point.
Integrated, retractable connections for power, data and multimedia as required.

An eye catcher for hotel lounges, reception or waiting areas.

Alternative leather as preferred.

Available with or without 60 cm glass top