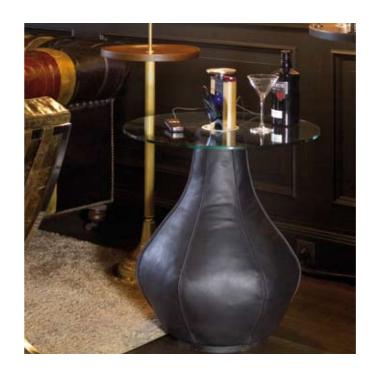

Limited Edition Stainless steel – Security glass – Leather

A side table in unconventional design, becomes a service point.
Integrated, retractable connections for power, data and multimedia as required.

An eye catcher for hotel lounges, reception or waiting areas.

Alternative leather as preferred.

Available with or without 60 cm glass top