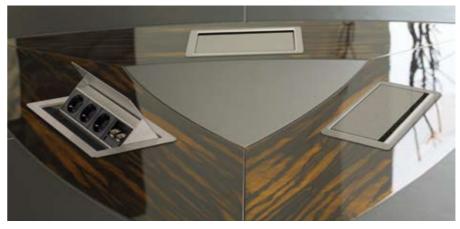

# EVOline® FlipTop

Timeless design made of solid stainless steel. International modules for electricity, data and multimedia, able to be freely combined.

Open and close with multiple latching. Data cable plugs in without kinks. Can be retrofitted at any time.

Installed flush with the work top. Special dimensions on request.

The elegant alternative for office, kitchen and hotel.

1. EVOline® meets Crestron. For meeting room and conference.