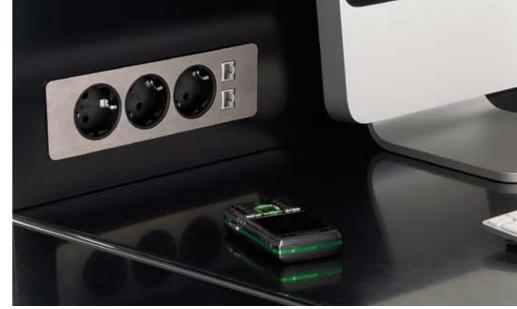

## EVOline® U-Dock

The innovation for economic high quality distribution.
For integrated mounting solutions or desk cable trays.

Fire resistant aluminium profile.
Any combination of modules for power, data or multimedia with safety devices, surge and near lighting protection or RCD.
Cabling through Wieland GST18 or Wago connections or in-built cabling.

Versatile mounting options. A multi-purpose system.