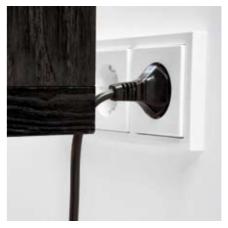

The ultra flat design plug (Type F, SCHUKO\*) creates space in front of the wall. Fits behind any cabinet. Very simple easy handling and suitable for seniors and people with restricted mobility.

Please compare with existing situation.

EVOline® Plug – the ideal promotional vehicle.

The plug module "EVOline® Plug" distinguishes itself by two innovations:

- firstly by its very small construction height which makes it possible that pieces of furniture in front of a socket can be positioned almost flush with the wall and therefore can be placed more flexibly within a room - secondly by its movable plug face.

Due to this mobility although the plug is secure in the socket, very little force is necessary when pulling the plug out of the socket. This is enabled because the EVOline® Plug levers itself out of the socket.

The practical design of this plug with lengthened grip element therefore allows an easy and effortless handling especially by elderly or disabled people.