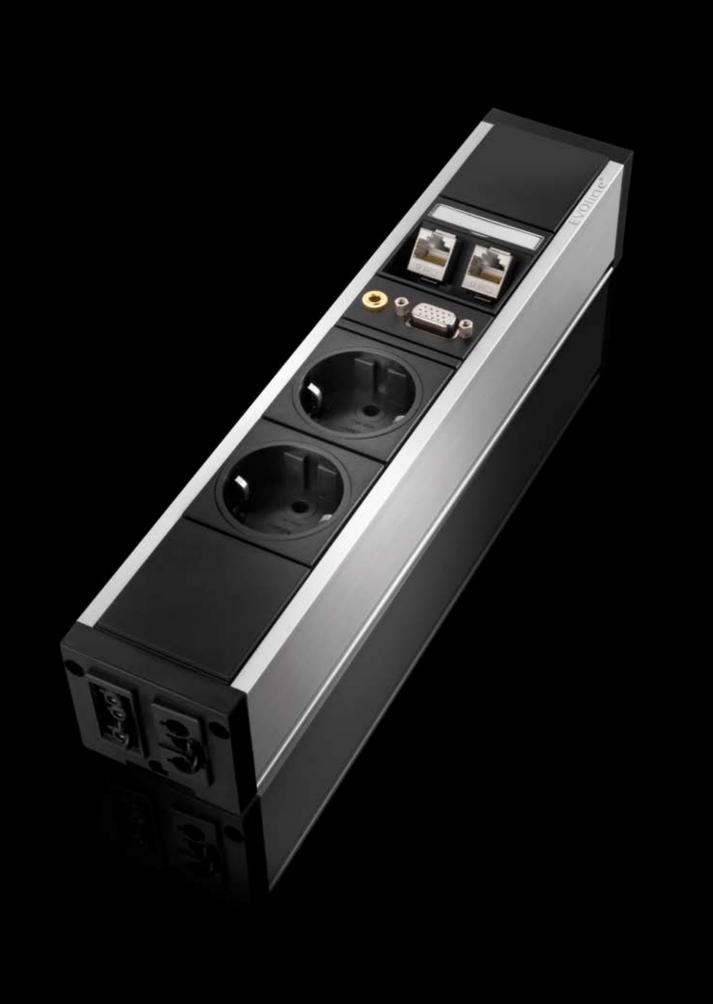

## EVOline® U-Dock

The innovation for economic high quality distribution.
For integrated mounting solutions or desk cable trays.

Fire resistant aluminium profile.
Any combination of modules for power, data or multimedia with safety devices, surge and near lighting protection or RCD.
Cabling through Wieland GST18 or Wago connections or in-built cabling.

Versatile mounting options. A multi-purpose system.