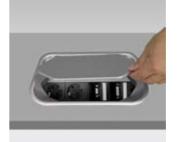

#### The Principle

Retractable aluminium housing with onnections for power, data and multimedia.
Easy to install.

The Function

Press the rocking cover, pull out at the opening, connect the cable, and