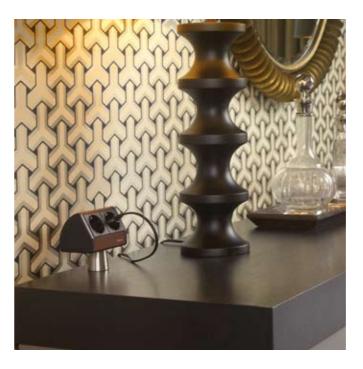

## Outstanding design.

A free standing, stable, portable aluminium column with power, data, multimedia connections configured to suit.

Height and colour as required. Cable store in base. Ideal placed by event seating or tables.

Professional or private, for office or conference.