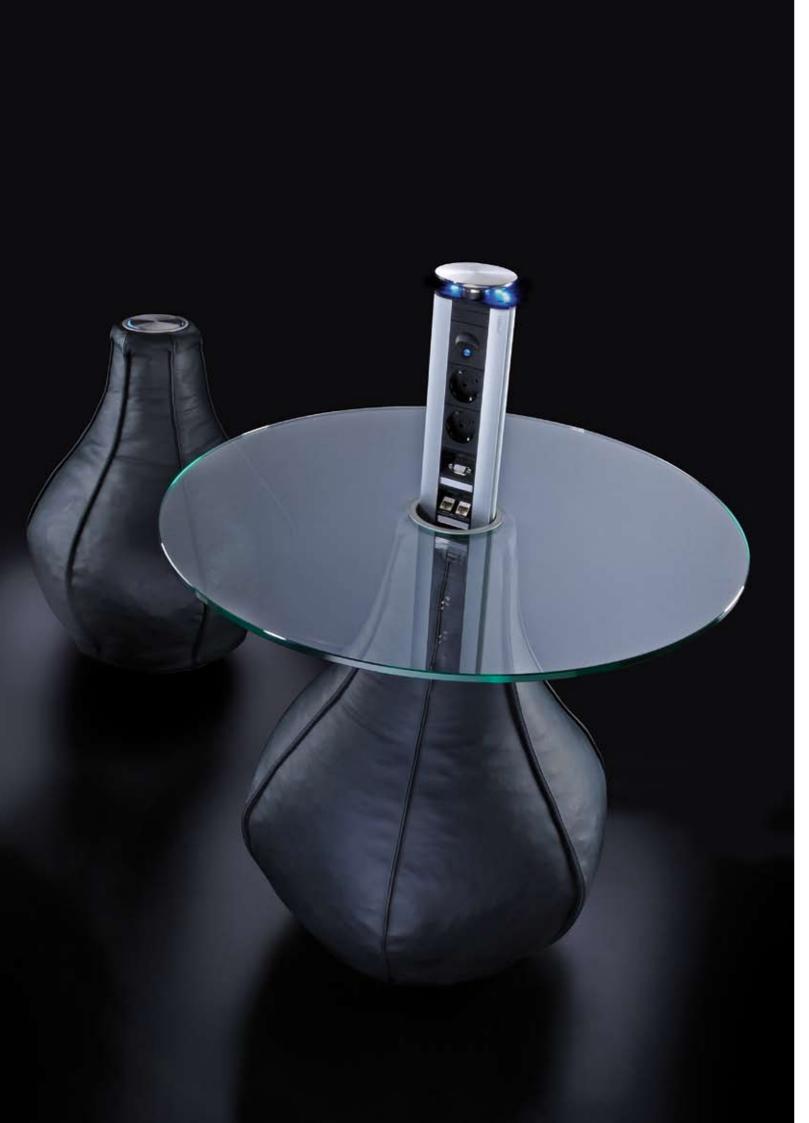

Limited Edition Stainless steel – Security glass – Leather

A side table in unconventional design, becomes a service point.
Integrated, retractable connections for power, data and multimedia as required.

An eye catcher for hotel lounges, reception or waiting areas.

Alternative leather as preferred.

Available with or without 60 cm glass top