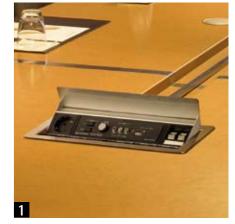

#### The Principle

Retractable aluminium housing with onnections for power, data and multimedia.
Easy to install.

The Function

Press the rocking cover, pull out at the opening, connect the cable, and

For offices and conferences progress with this solution for today's tasks.

Design follows function.