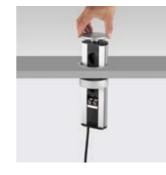

#### The Principle

Retractable aluminium housing with onnections for power, data and multimedia.
Easy to install.

The Function

Press the rocking cover, pull out at the opening, connect the cable, and