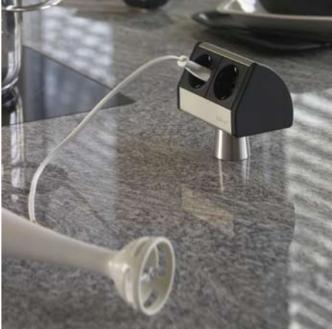

Limited Edition Stainless steel – Security glass – Leather

A side table in unconventional design, becomes a service point.
Integrated, retractable connections for power, data and multimedia as required.

An eye catcher for hotel lounges, reception or waiting areas.

Alternative leather as preferred.

Available with or without 60 cm glass top