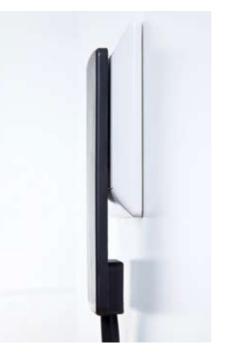

The ultra flat design plug (Type F, SCHUKO\*) creates space in front of the wall. Fits behind any cabinet. Very simple easy handling and suitable for seniors and people with restricted mobility.

Please compare with existing situation.

EVOline® Plug – the ideal promotional vehicle.

The plug module "EVOline® Plug" distinguishes itself by two innovations:

- firstly by its very small construction height which makes it possible that pieces of furniture in front of a socket can be positioned almost flush with the wall and therefore can be placed more flexibly within a room - secondly by its movable plug face.