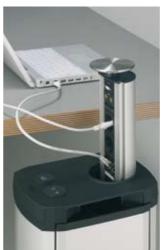

#### The All-Rounder.

Desks become ,e-places'.

Docking without diversions.

Approachable design.

Modules according to requirements.

Patented raised clamping feet. Make two from one with add-on clamps. Conduit for plug and cable. No dust caused by electrostatics.

**1. EVOline® iPhone / iPod Modules** Loading and connecting station for iPhone or iPod.

Audio or video signals can be sent to integrated speakers, headphones or external playing devices.

# 2. EVOline® data module USB 2.0 active

4 or 8 port USB hub 2.0 active with external power pack. No more searching for plug-in points under the table. Comfortable connection for multiple USB devices. Administer and recharge several devices.