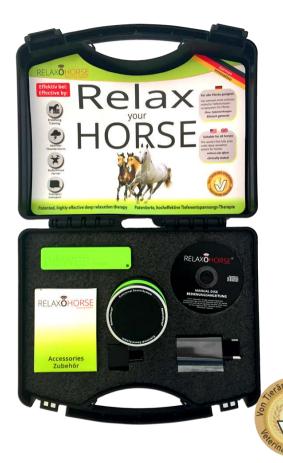

#### Content:

- 1 RelaxoHorse<sup>©</sup> Sound Unit
- 1 RelaxoHorse<sup>©</sup> Power Kit
- 1 USB AC power supply adapter (European plug)
- 1 AC power supply converter (US plug)
- 2 connection cable set
- 1 Nylon fixure
- 1 outdoor case (travel set)
- 1 CD with manual