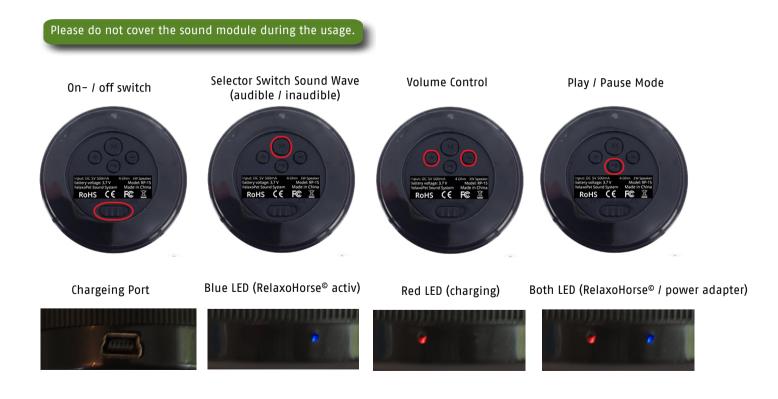

### RelaxoHorse<sup>©</sup> The sound module at a glance

#### Charging RelaxoHorse®

RelaxoHorse<sup>©</sup> has an inbuilt rechargeable battery which work for approximately 8 hours (depending on the volume). If the working power is lower than 15%, the blue working LED will start to flash and the sound module should be recharged.

Just press the "M" button to switch for audible or inaudible sound. The unhearable subliminal sound is always playing.

Stressfull situations during thunderstroms, strange environment, fireworks etc. are solved now!

### Step 2 Further acoustic irradiation

Now you can start to shut off the for human audible sound through the selection switch.

Please pay attention to change sometimes the audible and inaudible wave of sound to prevent an unwanted respondent conditioning.