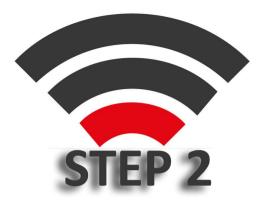

### Step 2 Further acoustic irradiation

Now you can start to shut off the for human audible sound through the selection switch.

Please pay attention to change sometimes the audible and inaudible wave of sound to prevent an unwanted respondent conditioning.

Always start the acoustic irradiation during the period of rest of your horse.

You can start the acoustic irradiation during your short absence after approximately 2 weeks.

However, please start with the acoustic irradiation at least 1 hour before you plan to leave.

Increase your period of absence and combine longer and shorter loneliness of your horse.

After 3 weeks you can be absence for longer time during the acoustic irradiation. A permanent acoustic irradiation can also be used during an event as thunderstorm, fireworks and travelling.

Acoustic irradiation time Problem-oriented until 8 hours per daily usage.