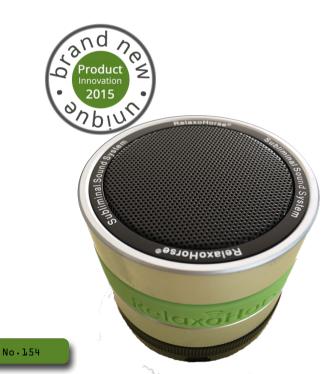

## Welcome



Thank you for choosing RelaxoHorse<sup>®</sup>

This manual contains a detailed description and operation of the RelaxoHorse<sup>©</sup> version for horses.

Before using RelaxoHorse<sup>©</sup>, please read the instructions carefully and be sure to store them somewhere safe.

For more information about our products, please visit our website at www.relaxopet.com

#### Content:

- 1 RelaxoHorse<sup>©</sup> Sound Unit
- 1 RelaxoHorse<sup>©</sup> Power Kit
- 1 USB AC power supply adapter (European plug)
- 1 AC power supply converter (US plug)
- 2 connection cable set
- 1 Nylon fixure
- 1 outdoor case (travel set)
- 1 CD with manual

### **RelaxoHorse**<sup>®</sup>

The all-in-one solution for deep relaxation

RelaxoHorse<sup>©</sup> is world first in the range of deep relaxa