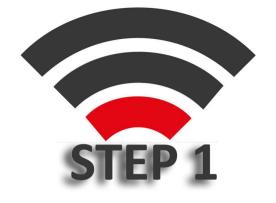

### Step 1 Start of the acoustic irradiation

This instruction support you to use RelaxoHorse<sup>©</sup> effective.

RelaxoHorse<sup>©</sup> works full automatically so it is important that you behave calm during your usages.

Please do never start the acoustic irradiation in combination with an immediate occurence (see examples of usage on page 9; exceptions: thunderstorm and fireworks) to prevent an respondent conditioning of your horse and perhaps intensify current problems.

#### The position

Put the RelaxoHorse<sup>®</sup> in an radius of approximately 5 meter near the horse main position and pay attention that RelaxoHorse<sup>®</sup> is unreachable for the horse.

#### The first use

Please use RelaxoHorse<sup>®</sup> at the minimum of the first 10 days in combination with the audible sound track only and never in your absence. Within this time do not give him any commandos or correct his behavior. Keep being normal.

Please use the acoustic irradiation daily for 2–3 hours at the beginning.

After several days you will notice your horse will be much relaxed than before and we can go further with the next steps.

Choose a comfortable volume which invite you to relax.