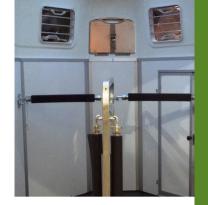

### Installation Powerkit / fixure horse transport

#### Fixure RelaxoHorse<sup>®</sup> on the horse box during the transport

Please use the attached fixure to fasten the RelaxoHorse<sup>©</sup> case on the horse box.

Make sure that the sound module is full charged before your journey, respectively use the power kit. Choose a comfortable volume. The Sound module can be used during the journey in the unhearable modus.

Please fasten the RelaxoHorse<sup>©</sup> case on the exterior part of the horse box and use the attached fixure to fasten it on the horse box. Put the fixure around the RelaxoHorse<sup>©</sup> case and through the handle to prevent the RelaxoHorse<sup>©</sup> case will open during the journey.

RelaxoHorse<sup>®</sup> Stable System Relaxohorse can be fixed easily in the horse stable.

A tight fixure in the horse stable is ensured by the attached fixing system.