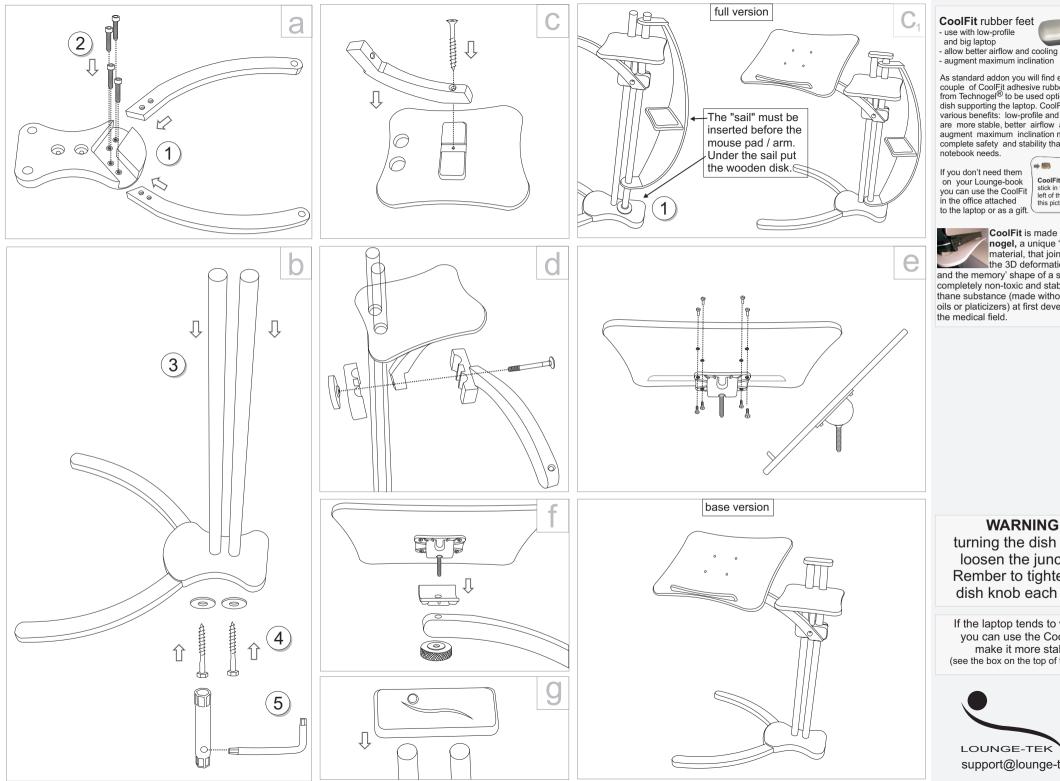

As standard addon you will find enclosed a couple of CoolFit adhesive rubber feet made from Technogel<sup>®</sup> to be used optionally on the dish supporting the laptop. CoolFit have various benefits: low-profile and big laptops

are more stable, better airflow and cooling, augment maximum inclination maintaining a complete safety and stability that your laptop notebook needs.

**6** 4

⇒ 📾 If you don't need them CoolFit positioning: on your Lounge-book stick in the upper right you can use the CoolFit left of the dish, as in in the office attached this picture. to the laptop or as a gift.

CoolFit is made with Technogel, a unique "soft solid" material, that joins together the 3D deformation of a fluid and the memory' shape of a solid. It's a completely non-toxic and stable polyurethane substance (made without using oils or platicizers) at first developed for

WARNING! turning the dish could loosen the junction. Rember to tighten the dish knob each time!

If the laptop tends to wobble you can use the Coolfit to make it more stable (see the box on the top of the page)