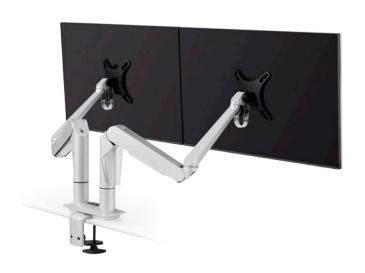

The Dual EVO® monitor arm utilizes our award-winning EVO® monitor mount in a dual monitor desk mount application. The monitor arms provide intuitive function and dual monitor rotation for easy, ergonomic viewing of both screens.

## **FEATURES**

- · Extremely flexible positioning of dual flat panel monitors.
- Ease-of-use encourages users to work with their dual monitors ergonomically.
- Rotate dual monitors for portrait or landscape viewing.

- Stylish desk mount design compliments any office environment.
- Cable management reduces workplace clutter.
- The flexible arms extend 10" vertically and 18" horizontally.