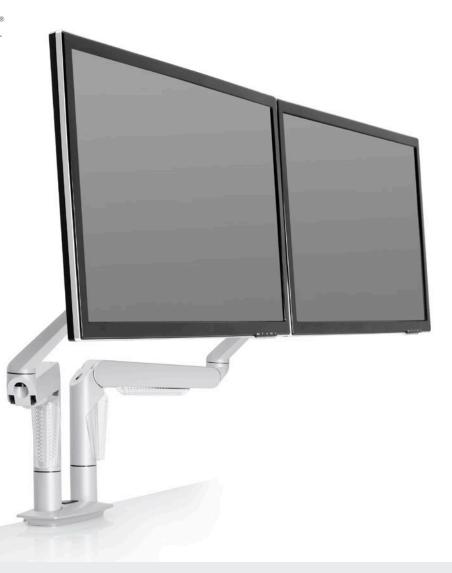

The Dual EVO® monitor arm utilizes our award-winning EVO® monitor mount in a dual monitor desk mount application. The monitor arms provide intuitive function and dual monitor rotation for easy, ergonomic viewing of both screens.

## **FEATURES**

- · Extremely flexible positioning of dual flat panel monitors.
- Ease-of-use encourages users to work with their dual monitors ergonomically.
- Rotate dual monitors for portrait or landscape viewing.

- Stylish desk mount design compliments any office environment.
- Cable management reduces workplace clutter.
- The flexible arms extend 10" vertically and 18" horizontally.