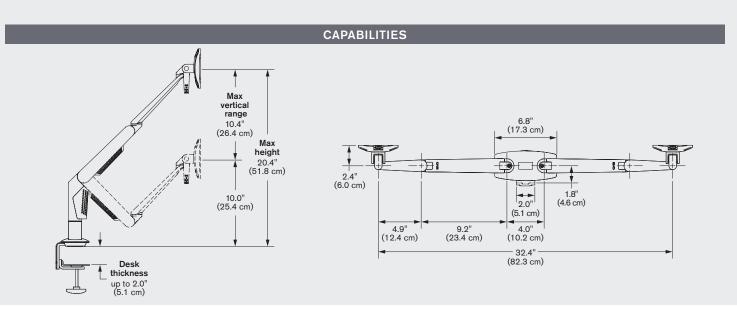

- Stylish desk mount design compliments any office environment.
- Cable management reduces workplace clutter.
- The flexible arms extend 10" vertically and 18" horizontally.