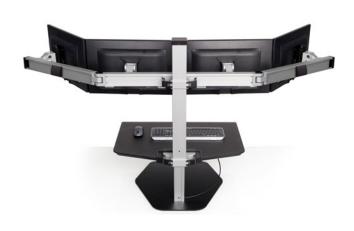

## Energizing your body. Inspiring your mind.

Have more than two monitors? Winston Workstation is the only sit-stand that accommodates three and four monitors allowing users the health benefits of increased standing and the productivity of multiple monitors.

Highly productive companies and power users will appreciate the increased productivity offered by using the triple or quad Winston Workstation. Easily turn any existing desk into a multi-monitor sit-stand workstation in minutes.

Engineered for stability.

Position monitors flat or in an arch with easy to adjust hinges.

Expansive work surface features a storage tray —keeps items within reach.

Customize your Winston from the various finish and mounting options available.