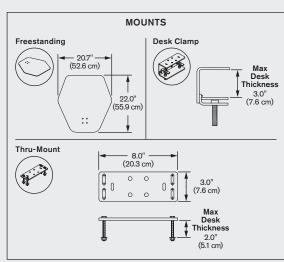

## **FEATURES**

- Designed to accommodate standing work without the distraction of unwanted movement.
- Large surface and convenient storage tray allow you to bring all necessities with you when you stand.
- Retrofit your existing desk into a healthy workspace with three easy mounting options: freestanding, desk clamp or thru mount.
- Features a 17" range of vertical height adjustment and a locking cylinder to keep the workstation in place. No manual adjustment needed.
- Cable clips in the column and beam keep the cables organized and out of the way.
- Winston is assembled in the USA using components created through a green manufacturing process.