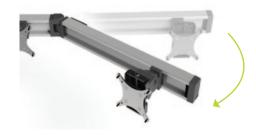

Engineered for stability.

Position monitors flat or in an arch with easy to adjust hinges.

Expansive work surface features a storage tray —keeps items within reach.

Customize your Winston from the various finish and mounting options available.