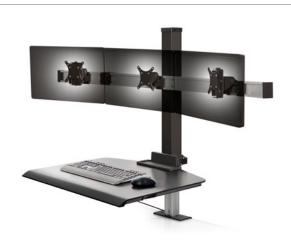

## Energizing your body. Inspiring your mind.

Have more than two monitors? Winston Workstation is the only sit-stand that accommodates three and four monitors allowing users the health benefits of increased standing and the productivity of multiple monitors.

Engineered for stability.

Position monitors flat or in an arch with easy to adjust hinges.

Expansive work surface features a storage tray —keeps items within reach.

Customize your Winston from the various finish and mounting options available.