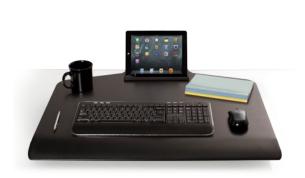

## **FEATURES**

- Designed to accommodate standing work without the distraction of unwanted movement.
- Large surface and convenient storage tray allow you to bring all necessities with you when you stand.
- Retrofit your existing desk into a healthy workspace with three easy mounting options: freestanding, desk clamp or thru mount.
- Features a 17" range of vertical height adjustment and a locking cylinder to keep the workstation in place. No manual adjustment needed.
- Cable clips in the column and beam keep the cables organized and out of the way.
- Winston is assembled in the USA using components created through a green manufacturing process.

Engineered for stability.

Position monitors flat or in an arch with easy to adjust hinges.

Expansive work surface features a storage tray —keeps items within reach.

Customize your Winston from the various finish and mounting options available.