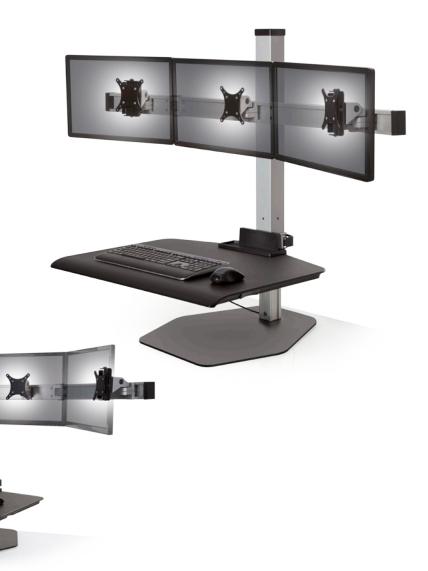

## Energizing your body. Inspiring your mind.

Have more than two monitors? Winston Workstation is the only sit-stand that accommodates three and four monitors allowing users the health benefits of increased standing and the productivity of multiple monitors.

Highly productive companies and power users will appreciate the increased productivity offered by using the triple or quad Winston Workstation. Easily turn any existing desk into a multi-monitor sit-stand workstation in minutes.

Engineered for stability.

Position monitors flat or in an arch with easy to adjust hinges.

Expansive work surface features a storage tray —keeps items within reach.

Customize your Winston from the various finish and mounting options available.