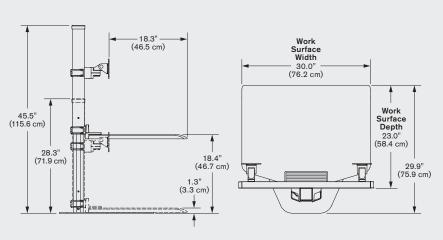

## **FEATURES**

- Designed to accommodate standing work without the distraction of unwanted movement.
- Large surface and convenient storage tray allow you to bring all necessities with you when you stand.
- Retrofit your existing desk into a healthy workspace with three easy mounting options: freestanding, desk clamp or thru mount.
- Features a 17" range of vertical height adjustment and a locking cylinder to keep the workstation in place. No manual adjustment needed.
- Cable clips in the column and beam keep the cables organized and out of the way.
- Winston is assembled in the USA using components created through a green manufacturing process.