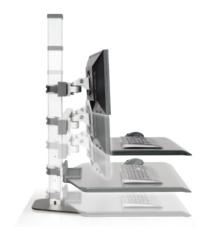

| ٠ | Features a 17" range of vertical height adjustment and a locking cylinder |
|---|---------------------------------------------------------------------------|
|   | to keep the workstation in place. No manual adjustment needed.            |