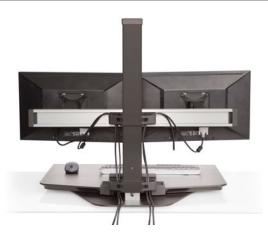

Seamless height adjustment.

Single monitor option available.

Cable management.

Expansive work surface features a storage tray —keeps items within reach.