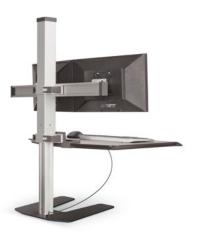

Seamless height adjustment.

Single monitor option available.

Cable management.

Expansive work surface features a storage tray —keeps items within reach.