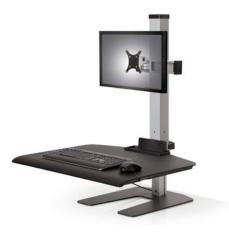

Seamless height adjustment.

Single monitor option available.

Cable management.

Expansive work surface features a storage tray —keeps items within reach.