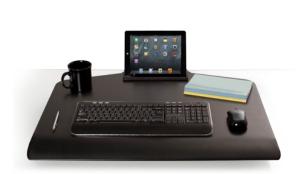

## **FEATURES**

- Designed to accommodate standing work without the distraction of unwanted movement.
- Large surface and convenient storage tray allow you to bring all necessities with you when you stand.
- Retrofit your existing desk into a healthy workspace with three easy mounting options: freestanding, desk clamp or thru mount.

Seamless height adjustment.

Single monitor option available.

Cable management.

Expansive work surface features a storage tray —keeps items within reach.