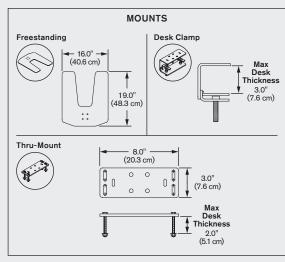

## **FEATURES**

- Designed to accommodate standing work without the distraction of unwanted movement.
- Large surface and convenient storage tray allow you to bring all necessities with you when you stand.
- Retrofit your existing desk into a healthy workspace with three easy mounting options: freestanding, desk clamp or thru mount.