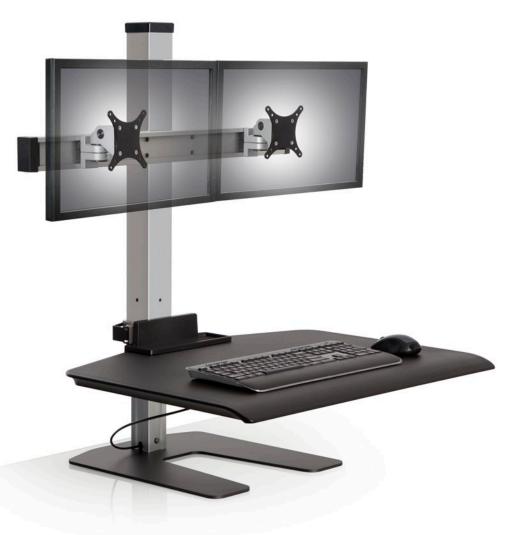

## Energizing your body. Inspiring your mind.

Instantly converts any desk into a sit stand workspace boosting health and productivity.

Recent studies have shown that sitting throughout the day can have the same negative health consequences as smoking. Winston seamlessly integrates into your workday for a boost in health and wellness.

## **FEATURES**

- Designed to accommodate standing work without the distraction of unwanted movement.
- Large surface and convenient storage tray allow you to bring all necessities with you when you stand.
- Retrofit your existing desk into a healthy workspace with three easy mounting options: freestanding, desk clamp or thru mount.

Seamless height adjustment.

Single monitor option available.

Cable management.

Expansive work surface features a storage tray —keeps items within reach.