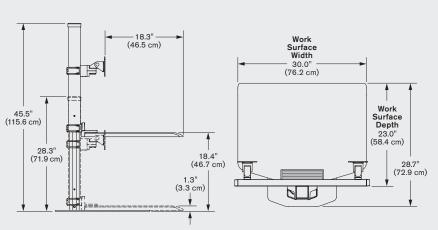

| ٠ | Features a 17" range of vertical height adjustment and a locking cylinder |
|---|---------------------------------------------------------------------------|
|   | to keep the workstation in place. No manual adjustment needed.            |