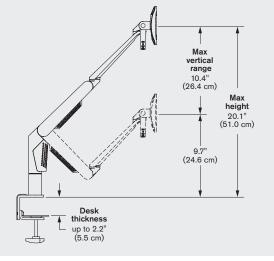

nitor mount includes an integrated handle for easier setup; clamp the arm to the desk edge, through grommet hole or bolt through desk.
- The height-adjustable mount extends up to 18.6" and collapses to just 2.4".
- Easily rotate the flat panel monitor for portrait or landscape viewing.

### and monitor for portrait or landscape viewin

## **AVAILABLE OPTIONS**

5700-DC-SPM

Supports a 7 - 20 lb (3.2 - 9.1 kg) monitor

- Arm has passed testing at FIRA International ltd for standard PP034:2003
  Severe Use.
- Mount design includes a cable management system that keeps cables tucked beneath the monitor arm.
- Quick-install VESA adapter saves time at monitor arm setup.

## **FINISHES**

FLAT WHITE | color code: 248

SILVER | color code: 124

VISTA BLACK | color code: 104







# CAPABILITIES