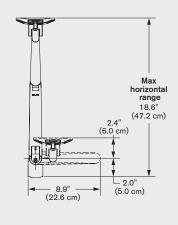

## **FEATURES**

- The monitor mount features a sleek and modern design to complement the workspace.
- Desk monitor mount includes an integrated handle for easier setup; clamp the arm to the desk edge, through grommet hole or bolt through desk.
- The height-adjustable mount extends up to 18.6" and collapses to just 2.4".
- Easily rotate the flat panel monitor for portrait or landscape viewing.

### and monitor for portrait or landscape viewin