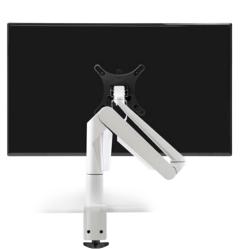

## **AVAILABLE OPTIONS**

5700-DC-SPM

Supports a 7 - 20 lb (3.2 - 9.1 kg) monitor

- Arm has passed testing at FIRA International ltd for standard PP034:2003
  Severe Use.
- Mount design includes a cable management system that keeps cables tucked beneath the monitor arm.
- Quick-install VESA adapter saves time at monitor arm setup.

## **FINISHES**

FLAT WHITE | color code: 248

SILVER | color code: 124

VISTA BLACK | color code: 104