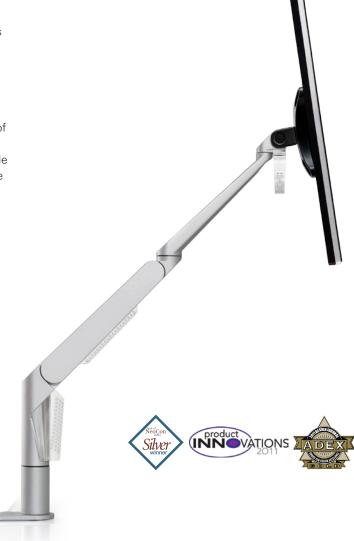

As an award-winning monitor arm, EVO® provides ergonomics and space savings in a sleek monitor arm. EVO® offers one-touch monitor adjustment and unique Better Balance® Technology to provide true constant force across the arm's entire range of motion. It's easier than ever to mount a flat panel monitor while complementing any workspace with EVO's modern design.

## **FEATURES**

- The monitor mount features a sleek and modern design to complement the workspace.
- Desk monitor mount includes an integrated handle for easier setup; clamp the arm to the desk edge, through grommet hole or bolt through desk.
- The height-adjustable mount extends up to 18.6" and collapses to just 2.4".
- Easily rotate the flat panel monitor for portrait or landscape viewing.

### and monitor for portrait or landscape viewin