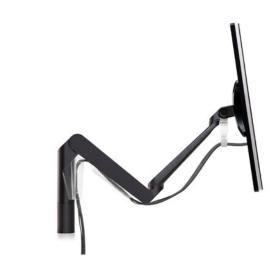

## **AVAILABLE OPTIONS**

5700-DC-SPM

Supports a 7 - 20 lb (3.2 - 9.1 kg) monitor

- Arm has passed testing at FIRA International ltd for standard PP034:2003
  Severe Use.
- Mount design includes a cable management system that keeps cables tucked beneath the monitor arm.
- Quick-install VESA adapter saves time at monitor arm setup.

## **FINISHES**

FLAT WHITE | color code: 248

SILVER | color code: 124

VISTA BLACK | color code: 104