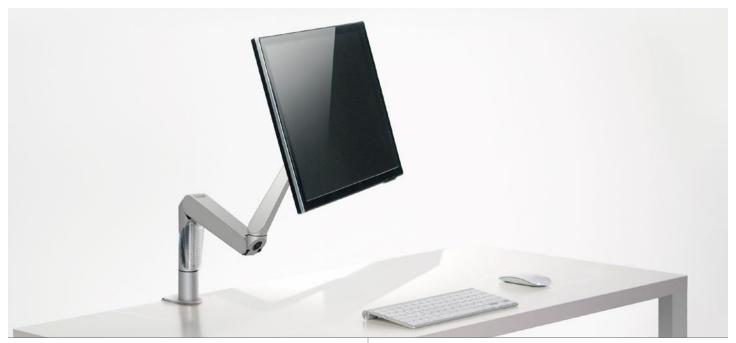

As an award-winning monitor arm, EVO® provides ergonomics and space savings in a sleek monitor arm. EVO® offers one-touch monitor adjustment and unique Better Balance® Technology to provide true constant force across the arm's entire range of motion. It's easier than ever to mount a flat panel monitor while complementing any workspace with EVO's modern design.

## **FEATURES**

- The monitor mount features a sleek and modern design to complement the workspace.
- Desk monitor mount includes an integrated handle for easier setup; clamp the arm to the desk edge, through grommet hole or bolt through desk.
- The height-adjustable mount extends up to 18.6" and collapses to just 2.4".
- Easily rotate the flat panel monitor for portrait or landscape viewing.

### and monitor for portrait or landscape viewin