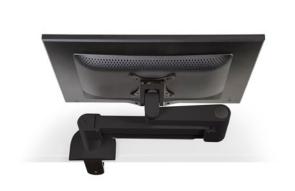

## **FEATURES**

- Instantly raise and lower the monitor with one handed repositioning.
- Rotates 360 degrees at 3 joints for optimal ergonomic comfort and flexibility.
- Landscape/portrait monitor positioning and six mounting options with the Innovative FLEXmount.®
- Saves space by folding to occupy 3".
- VESA-monitor compatible 75mm & 100mm VESA adapters included.