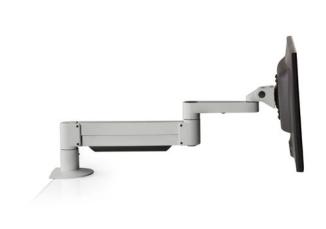

## **FEATURES**

- Instantly raise and lower the monitor with one handed repositioning.
- Rotates 360 degrees at 3 joints for optimal ergonomic comfort and flexibility.
- Landscape/portrait monitor positioning and six mounting options with the Innovative FLEXmount.®
- Saves space by folding to occupy 3".
- VESA-monitor compatible 75mm & 100mm VESA adapters included.

## CAPABILITIES Wax vertical range 15 (406 cm) (20.3 cm) (3.0" (7.6 cm) (8.9 cm) (8.9 cm) (8.9 cm) (3.8 cm)