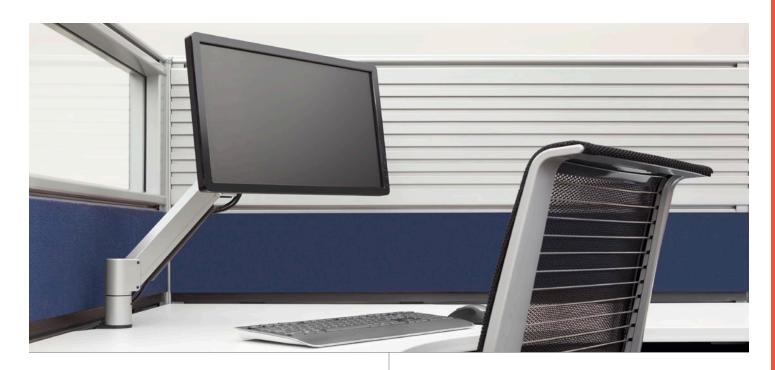

Our best-selling 7000 monitor arm suspends your flat panel monitor above your desk, allowing for easy repositioning with just one hand. This articulating monitor mount enables you to reclaim your desk top while you work in greater ergonomic comfort.

## **FEATURES**

- Instantly raise and lower the monitor with one handed repositioning.
- Rotates 360 degrees at 3 joints for optimal ergonomic comfort and flexibility.
- Landscape/portrait monitor positioning and six mounting options with the Innovative FLEXmount.®
- Saves space by folding to occupy 3".
- VESA-monitor compatible 75mm & 100mm VESA adapters included.