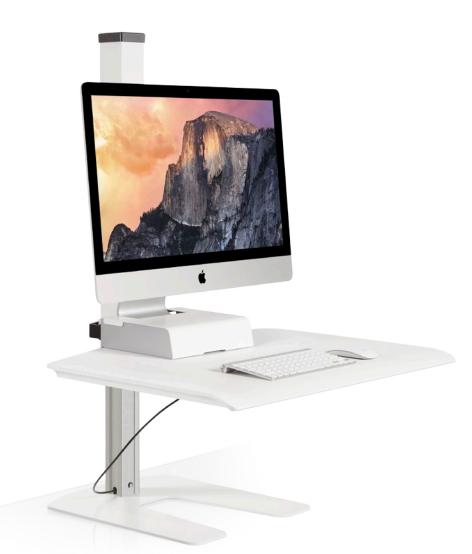

WINSTON W

Graphic design studios, architecture firms, and other design companies using iMacs can easily incorporate Winston Workstation for Apple iMac into their offices, converting any desk into a healthy sit-stand workstation. Work healthier without sacrificing Apple-specific programs or interface.

## **FEATURES**

- Clean, white finish to complement the iMac.
- Designed for the Apple iMac stand. Specially designed Winston features a secure space for the iMac stand.
- Designed to accommodate standing work without the distraction of unwanted movement.
- Large surface and convenient storage tray allow you to bring all necessities with you when you stand.

- Retrofit your existing desk into a healthy workspace with three easy mounting options: freestanding, desk clamp or thru mount.
- Features a 17" range of vertical height adjustment and a locking cylinder to keep the workstation in place. No manual adjustment needed.
- Cable clips in the column and beam keep the cables organized and out of the way.
- Winston is assembled in the USA using components created through a green manufacturing process.