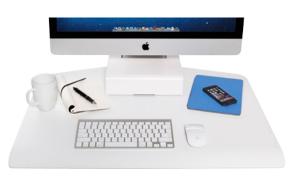

WINSTON W

Graphic design studios, architecture firms, and other design companies using iMacs can easily incorporate Winston Workstation for Apple iMac into their offices, converting any desk into a healthy sit-stand workstation. Work healthier without sacrificing Apple-specific programs or interface.

## **FEATURES**

- Clean, white finish to complement the iMac.
- Designed for the Apple iMac stand. Specially designed Winston features a secure space for the iMac stand.
- Designed to accommodate standing work without the distraction of unwanted movement.
- Large surface and convenient storage tray allow you to bring all necessities with you when you stand.

## FINISHES

FLAT WHITE | color code: 248

Including standing into your day, feeling healthy and energized.

Comes with secure location to incorporate the iMac stand.

Work surface large enough to hold all necessary work tools.