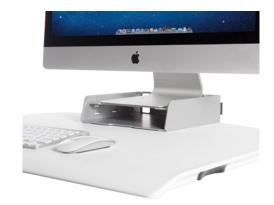

## **FEATURES**

- Clean, white finish to complement the iMac.
- Designed for the Apple iMac stand. Specially designed Winston features a secure space for the iMac stand.
- Designed to accommodate standing work without the distraction of unwanted movement.
- Large surface and convenient storage tray allow you to bring all necessities with you when you stand.

## FINISHES

FLAT WHITE | color code: 248

Including standing into your day, feeling healthy and energized.

Comes with secure location to incorporate the iMac stand.

Work surface large enough to hold all necessary work tools.