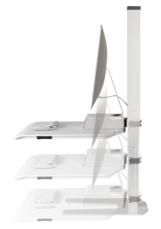

- Retrofit your existing desk into a healthy workspace with three easy mounting options: freestanding, desk clamp or thru mount.
- Features a 17" range of vertical height adjustment and a locking cylinder to keep the workstation in place. No manual adjustment needed.
- Cable clips in the column and beam keep the cables organized and out of the way.
- Winston is assembled in the USA using components created through a green manufacturing process.

## CAPABILITIES