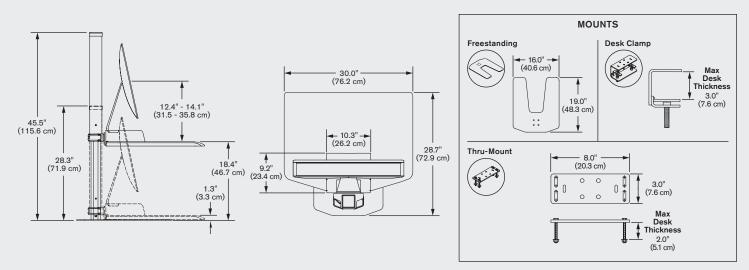

- Retrofit your existing desk into a healthy workspace with three easy mounting options: freestanding, desk clamp or thru mount.
- Features a 17" range of vertical height adjustment and a locking cylinder to keep the workstation in place. No manual adjustment needed.
- Cable clips in the column and beam keep the cables organized and out of the way.
- Winston is assembled in the USA using components created through a green manufacturing process.