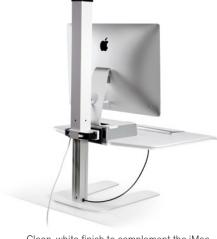

## **FEATURES**

- Clean, white finish to complement the iMac.
- Designed for the Apple iMac stand. Specially designed Winston features a secure space for the iMac stand.
- Designed to accommodate standing work without the distraction of unwanted movement.
- Large surface and convenient storage tray allow you to bring all necessities with you when you stand.

## FINISHES

FLAT WHITE | color code: 248

Including standing into your day, feeling healthy and energized.

Comes with secure location to incorporate the iMac stand.

Work surface large enough to hold all necessary work tools.