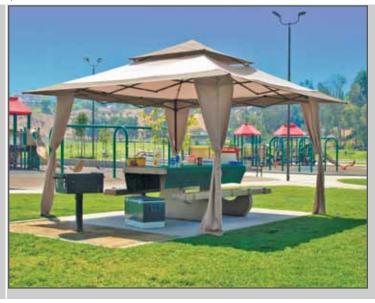

# Pagoda™ Instant Shelter®

The Pagoda™ recreational shelter is an affordable option for consumers looking for a stylish addition to their backyard. With 169 square feet (15.7 square meters) of shade, this shelter offers a generous amount of space for you, your family and friends to lounge beneath. Enjoy the benefits of this shelter in style and at a price point that is sure to please!

Personal Use Grand Opening Outdoor Affairs Party Rental Organizations Hospital/Medical Car Shows Camping Shade Community Events

Backyard Barbecues

In Store Promotions

Trade Shows

School Use **Promotional Display** Exhibit Booth