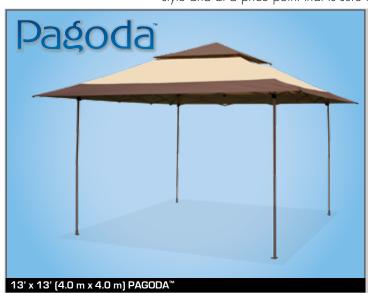

# Pagoda™ Instant Shelter®

The Pagoda™ recreational shelter is an affordable option for consumers looking for a stylish addition to their backyard. With 169 square feet (15.7 square meters) of shade, this shelter offers a generous amount of space for you, your family and friends to lounge beneath. Enjoy the benefits of this shelter in style and at a price point that is sure to please!

### **FEATURES:**

- ♦ Sets Up in Seconds!™
- ♦ Brown Powder-Coated Steel Frame
- Available Size: 13' x 13' (4.0 m x 4.0 m)
- ♦ Attractive Two-Tone Top and Matching Leg Skirts
- ♦ Elevated Center Design for Increased Headroom
- ♦ Vented Top at Peak for Improved Air Flow
- ♦ Pull Pin Slider
- ♦ Includes Convenient Roller Bag
- ♦ Includes Standard Stakes
- ♦ Meets CPAI-84 Fire Resistant Requirements
- ♦ 2 Year Warranty