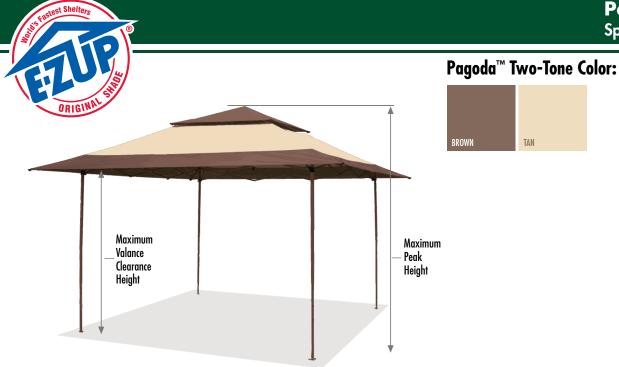

## **TWO-TONE COLORS:**

- ♦ Brown
- ♦ Tan

Fairs/Festivals Recreational Use Arts and Crafts

### **INCLUDES:**

- ♦ 4-Leg Skirts
- ♦ 4-Awning Poles
- ♦ 1-Roller Bag
- ♦ 1-Set of Stakes

| PRODUCT NAME                        | PAGODA™                                                                      |
|-------------------------------------|------------------------------------------------------------------------------|
| SIZE                                | 13' x 13' (4.0 m x 4.0 m) Shaded Area<br>10' x 10' (3.0 m x 3.0 m) Footprint |
| FRAME                               | Brown Powder-Coated Steel                                                    |
| TOP FABRIC                          | Recreational Grade Two-Tone Fabric                                           |
| PRODUCT INCLUDES                    | Frame, Top, Stakes, Leg Skirts,<br>Awning Pole, Vent and Roller Bag          |
| WARRANTY                            | 2 Years                                                                      |
| ITEM SHIPPING WEIGHT                | 47.3 lbs. (21.5 kg)                                                          |
| BOX DIMENSIONS                      | 48.8" L x 9.25" W x 9.25" H<br>(1.2 m x 24 cm x 24 cm)                       |
| MAXIMUM PEAK HEIGHT                 | 9′ 9″ (2.9 m)                                                                |
| MAXIMUM VALANCE<br>CLEARANCE HEIGHT | 6′ 2″ (1.9 m)                                                                |