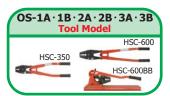

## How to swage

| Item No.  | Over all<br>Length(mm) | Wire Rope Dia. in Capacity<br>mm (inch)                                      | Net Weight<br>1pce (kg) | Q'ty/<br>CTN | Packing Weight<br>1carton (kg) | M 3     |
|-----------|------------------------|------------------------------------------------------------------------------|-------------------------|--------------|--------------------------------|---------|
| HSC-350   | 430                    | 1.5 2.0 2.5 2.8 3.0 3.5 (1/16" 5/64" 3/32" 7/64" 1/8" - )                    | 1.1                     | 12           | 15.3                           | 0.04185 |
| HSC-600   | 650                    | 1.5 2.0 2.5 2.8 3.0 3.5 4.0 5.0 (1/16" 5/64" 3/32" 7/64" 1/8" - 5/32" 3/16") | 2.5                     | 6            | 18.2                           | 0.03819 |
| HSC-600BB | 540                    | 1.5 2.0 2.5 2.8 3.0 3.5 4.0 5.0 (1/16" 5/64" 3/32" 7/64" 1/8" - 5/32" 3/16") | 5.2                     | 4            | 25.2                           | 0.10157 |