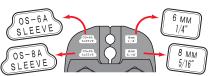

## **Hand Swagers**

**NEW** Produce rigging wire rope easily by manual operation. (\$\phi\$6mm 1/4",\$\phi\$8mm 5/16")

#### **HS-1000**

Swaging capacity: 6mm · 8mm (1/4" · 5/16") No cutting function

Swage Oval Sleeve, following to wire rope dia.

| Item No. | Over all Length(mm) | Wire Rope Dia. in Capacity<br>mm (inch) | Net Weight<br>1pce (kg) | Q'ty/<br>CTN | Packing Weight<br>1carton (kg) | M 3     |
|----------|---------------------|-----------------------------------------|-------------------------|--------------|--------------------------------|---------|
| HS-1000  | 1010                | 6.0 8.0<br>(1/4" 5/16")                 | 7.5                     | 3            | 24.3                           | 0.04784 |

# ARM Oval Sleeves

| Item<br>No. Wire Rope<br>Dia.<br>mm (inch) |             | Sleeve | Safety load<br>using 2 wire ropes |                    |                    | W. B                                  |                        |                       | Net                    |                       | Packing |         |
|--------------------------------------------|-------------|--------|-----------------------------------|--------------------|--------------------|---------------------------------------|------------------------|-----------------------|------------------------|-----------------------|---------|---------|
|                                            |             |        | Safety Load                       | 30deg. Safety Load | 60deg. Safety Load | Wire F<br>destruction<br>(Using ARM O | n Load                 | Q'ty/<br>Bag<br>(PCS) | Weight<br>1Bag<br>(kg) | Q'ty/<br>CTN<br>(Bag) | Weight  | М 3     |
| OS-1A                                      | 1.5 (1/16") | *      | 56kg less                         | 54kg less          | 48kg less          | 200kg                                 |                        | 30                    | 0.03                   | 120                   | 5.5     | 0.02052 |
| OS-1B                                      | 2 (5/64")   |        | 96kg less                         | 92kg less          | 82kg less          | 374kg                                 | 7                      | 30                    | 0.03                   | 120                   | 5.0     | 0.02052 |
| OS-2A                                      | 2.5 (3/32") | *      | 152kg less                        | 148kg less         | 132kg less         | 551kg                                 | 10                     | 20                    | 0.06                   | 120                   | 8.5     | 0.02867 |
| OS-2B                                      | 2.8 (7/64") |        | 182kg less                        | 176kg less         | 158kg less         | 630kg                                 | 100                    | 20                    | 0.05                   | 120                   | 7.6     | 0.02867 |
| OS-3A                                      | 3 (1/8")    | *      | 220kg less                        | 212kg less         | 190kg less         | 725kg                                 | £1                     | 20                    | 0.11                   | 60                    | 7.8     | 0.02228 |
| OS-3B                                      | 3.5 ( - )   |        | 280kg less                        | 270kg less         | 242kg less         | 840kg                                 | X                      | 20                    | 0.10                   | 60                    | 7.1     | 0.02228 |
| OS-4A                                      | 4 (5/32")   | *      | 282kg less                        | 272kg less         | 244kg less         | 955kg                                 | A Property of the Park | 20                    | 0.13                   | 60                    | 9.5     | 0.03097 |
| OS-5A                                      | 5 (3/16")   | *      | 446kg less                        | 430kg less         | 386kg less         | 1,651kg                               |                        | 20                    | 0.18                   | 60                    | 12.9    | 0.04111 |
| OS-6A                                      | 6 (1/4")    | 05-64  | 556kg less                        | 536kg less         | 480kg less         | 2,000kg                               | 1                      | 20                    | 0.30                   | 10                    | 3.2     | 0.00445 |
| OS-8A                                      | 8 (5/16")   | 05-84  | 990kg less                        | 956kg less         | 856kg less         | 3,150kg                               |                        | 20                    | 0.50                   | 10                    | 5.0     | 0.00669 |