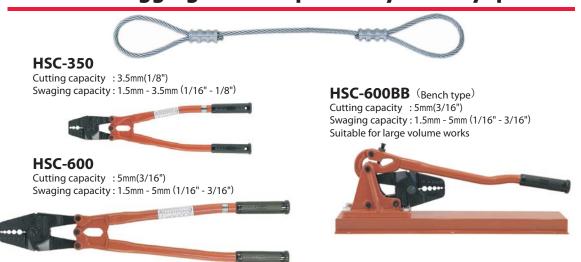

### Produce rigging wire rope easily at any place!

**Swage** 

Useful in two ways, swaging and cutting.

The jaw itself has a wire rope cutting function.

## How to swage

| Item No.  | Over all<br>Length(mm) | Wire Rope Dia. in Capacity<br>mm (inch)                                      | Net Weight<br>1pce (kg) | Q'ty/<br>CTN | Packing Weight<br>1carton (kg) | M 3     |
|-----------|------------------------|------------------------------------------------------------------------------|-------------------------|--------------|--------------------------------|---------|
| HSC-350   | 430                    | 1.5 2.0 2.5 2.8 3.0 3.5 (1/16" 5/64" 3/32" 7/64" 1/8" - )                    | 1.1                     | 12           | 15.3                           | 0.04185 |
| HSC-600   | 650                    | 1.5 2.0 2.5 2.8 3.0 3.5 4.0 5.0 (1/16" 5/64" 3/32" 7/64" 1/8" - 5/32" 3/16") | 2.5                     | 6            | 18.2                           | 0.03819 |
| HSC-600BB | 540                    | 1.5 2.0 2.5 2.8 3.0 3.5 4.0 5.0 (1/16" 5/64" 3/32" 7/64" 1/8" - 5/32" 3/16") | 5.2                     | 4            | 25.2                           | 0.10157 |