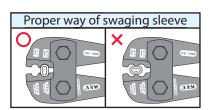

# **Hand Swagers**

Arm swaging tools and arm oval sleeves must be used in combination set.

### Warning

ARM swaging tools and ARM oval sleeves must be used in combination set. Do not use any other sleeves with ARM swaging tools.