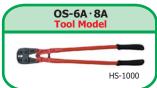

#### **HS-1000**

Swaging capacity: 6mm · 8mm (1/4" · 5/16") No cutting function

Swage Oval Sleeve, following to wire rope dia.

| Item No. | Over all Length(mm) | Wire Rope Dia. in Capacity<br>mm (inch) | Net Weight<br>1pce (kg) | Q'ty/<br>CTN | Packing Weight<br>1carton (kg) | M 3     |
|----------|---------------------|-----------------------------------------|-------------------------|--------------|--------------------------------|---------|
| HS-1000  | 1010                | 6.0 8.0<br>(1/4" 5/16")                 | 7.5                     | 3            | 24.3                           | 0.04784 |