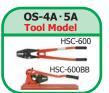

#### **HS-1000**

Swaging capacity: 6mm · 8mm (1/4" · 5/16") No cutting function

Swage Oval Sleeve, following to wire rope dia.

| Item No. | Over all Length(mm) | Wire Rope Dia. in Capacity<br>mm (inch) | Net Weight<br>1pce (kg) | Q'ty/<br>CTN | Packing Weight<br>1carton (kg) | M 3     |
|----------|---------------------|-----------------------------------------|-------------------------|--------------|--------------------------------|---------|
| HS-1000  | 1010                | 6.0 8.0<br>(1/4" 5/16")                 | 7.5                     | 3            | 24.3                           | 0.04784 |