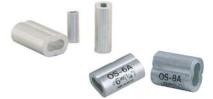

# ARM Oval Sleeves

| Item<br>No. Wire Rope<br>Dia.<br>mm (inch) |             | Sleeve | Safety load<br>using 2 wire ropes |                    |                    | W. B                                  |                        |                       | Net                    |                       | Packing |         |
|--------------------------------------------|-------------|--------|-----------------------------------|--------------------|--------------------|---------------------------------------|------------------------|-----------------------|------------------------|-----------------------|---------|---------|
|                                            |             |        | Safety Load                       | 30deg. Safety Load | 60deg. Safety Load | Wire F<br>destruction<br>(Using ARM O | n Load                 | Q'ty/<br>Bag<br>(PCS) | Weight<br>1Bag<br>(kg) | Q'ty/<br>CTN<br>(Bag) | Weight  | М 3     |
| OS-1A                                      | 1.5 (1/16") | *      | 56kg less                         | 54kg less          | 48kg less          | 200kg                                 |                        | 30                    | 0.03                   | 120                   | 5.5     | 0.02052 |
| OS-1B                                      | 2 (5/64")   |        | 96kg less                         | 92kg less          | 82kg less          | 374kg                                 | 7                      | 30                    | 0.03                   | 120                   | 5.0     | 0.02052 |
| OS-2A                                      | 2.5 (3/32") | *      | 152kg less                        | 148kg less         | 132kg less         | 551kg                                 | 10                     | 20                    | 0.06                   | 120                   | 8.5     | 0.02867 |
| OS-2B                                      | 2.8 (7/64") |        | 182kg less                        | 176kg less         | 158kg less         | 630kg                                 | 100                    | 20                    | 0.05                   | 120                   | 7.6     | 0.02867 |
| OS-3A                                      | 3 (1/8")    | *      | 220kg less                        | 212kg less         | 190kg less         | 725kg                                 | £1                     | 20                    | 0.11                   | 60                    | 7.8     | 0.02228 |
| OS-3B                                      | 3.5 ( - )   |        | 280kg less                        | 270kg less         | 242kg less         | 840kg                                 | X                      | 20                    | 0.10                   | 60                    | 7.1     | 0.02228 |
| OS-4A                                      | 4 (5/32")   | *      | 282kg less                        | 272kg less         | 244kg less         | 955kg                                 | A Property of the Park | 20                    | 0.13                   | 60                    | 9.5     | 0.03097 |
| OS-5A                                      | 5 (3/16")   | *      | 446kg less                        | 430kg less         | 386kg less         | 1,651kg                               |                        | 20                    | 0.18                   | 60                    | 12.9    | 0.04111 |
| OS-6A                                      | 6 (1/4")    | 05-64  | 556kg less                        | 536kg less         | 480kg less         | 2,000kg                               | 1                      | 20                    | 0.30                   | 10                    | 3.2     | 0.00445 |
| OS-8A                                      | 8 (5/16")   | 05-84  | 990kg less                        | 956kg less         | 856kg less         | 3,150kg                               |                        | 20                    | 0.50                   | 10                    | 5.0     | 0.00669 |