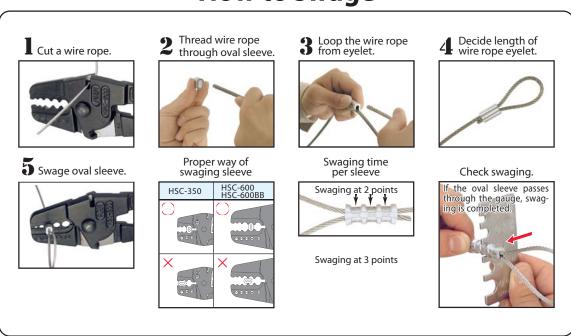

## How to swage

| Item No.  | Over all<br>Length(mm) | Wire Rope Dia. in Capacity<br>mm (inch)                                      | Net Weight<br>1pce (kg) | Q'ty/<br>CTN | Packing Weight<br>1carton (kg) | M 3     |
|-----------|------------------------|------------------------------------------------------------------------------|-------------------------|--------------|--------------------------------|---------|
| HSC-350   | 430                    | 1.5 2.0 2.5 2.8 3.0 3.5 (1/16" 5/64" 3/32" 7/64" 1/8" - )                    | 1.1                     | 12           | 15.3                           | 0.04185 |
| HSC-600   | 650                    | 1.5 2.0 2.5 2.8 3.0 3.5 4.0 5.0 (1/16" 5/64" 3/32" 7/64" 1/8" - 5/32" 3/16") | 2.5                     | 6            | 18.2                           | 0.03819 |
| HSC-600BB | 540                    | 1.5 2.0 2.5 2.8 3.0 3.5 4.0 5.0 (1/16" 5/64" 3/32" 7/64" 1/8" - 5/32" 3/16") | 5.2                     | 4            | 25.2                           | 0.10157 |