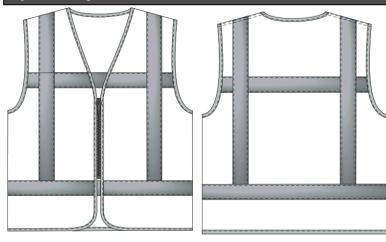

| Stylecard<br>Style Info                                 |                                  |            |              |              |              |              |              | <b>O. V-RV</b><br>Style Picture 1 | VS-ZIP | <b>TRICORP</b><br>Wash and Care |                 |       |
|---------------------------------------------------------|----------------------------------|------------|--------------|--------------|--------------|--------------|--------------|-----------------------------------|--------|---------------------------------|-----------------|-------|
| Size Range                                              | M-L-XL-XXL-4                     | XL         |              |              |              |              |              |                                   |        | Troy V                          |                 | XX    |
| Fabric                                                  | WARP KNIT                        | ARP KNIT   |              |              |              |              |              |                                   |        |                                 |                 |       |
| Packing                                                 | 1-PACK                           |            |              |              |              |              |              |                                   |        | Product                         | HIGH VISIBILITY | • - • |
| Composition                                             | 100% POLYESTER                   |            |              |              |              |              |              |                                   | Style  | VEILIGHEIDSVEST R               |                 |       |
| Weight                                                  | 130 GR/M <sup>2</sup>            | :/M²       |              |              |              |              |              |                                   |        | Gender                          | UNISEX          |       |
| Style Info                                              | Gestikte stripir<br>Ritssluiting | ng         |              |              |              |              |              |                                   |        |                                 |                 |       |
|                                                         |                                  |            |              |              |              |              |              | Measurement                       |        |                                 |                 |       |
|                                                         |                                  | Tol        | М            | L            | XL           | XXL          | 4XL          |                                   |        |                                 |                 |       |
| A1 Total backl meas from hsp                            |                                  | 1,0        | 70,0         | 72,0         | 72,0         | 72,0         | 72,0         |                                   |        |                                 |                 |       |
|                                                         |                                  |            | 49,0         | 51,0         | 52,0         | 54,0         | 56,0         |                                   |        |                                 |                 |       |
| D 1/2 Chest width                                       |                                  | 1,0        | 56,0         | 59,0         | 62,0         | 70,0         | 76,0         |                                   |        |                                 |                 |       |
| K1 Distance vert str chest<br>K2 Distance vert str back |                                  | 1,0<br>1,0 | 10,0<br>30,0 | 10,0<br>30,0 | 10,0<br>30,0 | 10,0<br>30,0 | 10,0<br>30,0 |                                   |        |                                 |                 |       |

## Style drawing