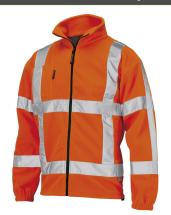

## **TRICORP**

Style Info Style Picture 1 Wash and Care

Size Range XS-S-M-L-XL-XXL-3XL-4XL-5XL-7XL

Fabric WINDSTOPPER FLEECE

Packing 1-PACK

Composition 100% POLYESTER

Weight 380 GR/M<sup>2</sup>

Style Info Ademend, winddicht en waterafstotend

3-Laags microfleece met PU membraan

Product HIGH VISIBILITY

Style FLEECEJACK Windstopper RWS

Label TRICORP WORKWEAR

Gender UNISEX

|    | Measurement Control of the Control o |     |      |      |      |      |      |      |      |      |      |      |  |  |
|----|--------------------------------------------------------------------------------------------------------------------------------------------------------------------------------------------------------------------------------------------------------------------------------------------------------------------------------------------------------------------------------------------------------------------------------------------------------------------------------------------------------------------------------------------------------------------------------------------------------------------------------------------------------------------------------------------------------------------------------------------------------------------------------------------------------------------------------------------------------------------------------------------------------------------------------------------------------------------------------------------------------------------------------------------------------------------------------------------------------------------------------------------------------------------------------------------------------------------------------------------------------------------------------------------------------------------------------------------------------------------------------------------------------------------------------------------------------------------------------------------------------------------------------------------------------------------------------------------------------------------------------------------------------------------------------------------------------------------------------------------------------------------------------------------------------------------------------------------------------------------------------------------------------------------------------------------------------------------------------------------------------------------------------------------------------------------------------------------------------------------------------|-----|------|------|------|------|------|------|------|------|------|------|--|--|
|    |                                                                                                                                                                                                                                                                                                                                                                                                                                                                                                                                                                                                                                                                                                                                                                                                                                                                                                                                                                                                                                                                                                                                                                                                                                                                                                                                                                                                                                                                                                                                                                                                                                                                                                                                                                                                                                                                                                                                                                                                                                                                                                                                | Tol | XS   | s    | M    | L    | XL   | XXL  | 3XL  | 4XL  | 5XL  | 7XL  |  |  |
| A1 | Total backlength                                                                                                                                                                                                                                                                                                                                                                                                                                                                                                                                                                                                                                                                                                                                                                                                                                                                                                                                                                                                                                                                                                                                                                                                                                                                                                                                                                                                                                                                                                                                                                                                                                                                                                                                                                                                                                                                                                                                                                                                                                                                                                               | 1,0 | 68,0 | 70,0 | 72,0 | 74,0 | 76,0 | 80,0 | 84,0 | 86,0 | 88,0 | 92,0 |  |  |
| B1 | Shoulder to shoulder                                                                                                                                                                                                                                                                                                                                                                                                                                                                                                                                                                                                                                                                                                                                                                                                                                                                                                                                                                                                                                                                                                                                                                                                                                                                                                                                                                                                                                                                                                                                                                                                                                                                                                                                                                                                                                                                                                                                                                                                                                                                                                           | 1,0 | 52,5 | 54,5 | 56,5 | 58,5 | 60,5 | 64,5 | 69,0 | 72,5 | 74,0 | 75,5 |  |  |
| D  | 1/2 Chest width                                                                                                                                                                                                                                                                                                                                                                                                                                                                                                                                                                                                                                                                                                                                                                                                                                                                                                                                                                                                                                                                                                                                                                                                                                                                                                                                                                                                                                                                                                                                                                                                                                                                                                                                                                                                                                                                                                                                                                                                                                                                                                                | 1,0 | 56,0 | 58,0 | 60,0 | 62,0 | 66,0 | 70,0 | 74,0 | 78,0 | 82,0 | 86,0 |  |  |
| Н  | Upperarm sleeve                                                                                                                                                                                                                                                                                                                                                                                                                                                                                                                                                                                                                                                                                                                                                                                                                                                                                                                                                                                                                                                                                                                                                                                                                                                                                                                                                                                                                                                                                                                                                                                                                                                                                                                                                                                                                                                                                                                                                                                                                                                                                                                | 0,5 | 59,0 | 60,0 | 61,0 | 62,0 | 63,0 | 64,0 | 65,0 | 66,0 | 67,0 | 69,0 |  |  |