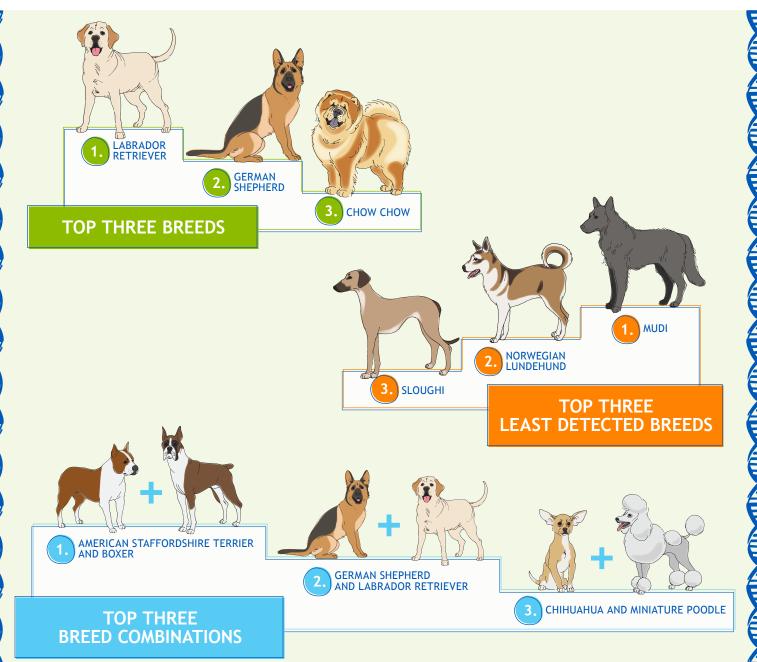

## DOGS CAN'T TALK BUT THEIR DNA CAN™

The most comprehensive Breed Identification DNA analysis of the nation's mixed-breed dog population.

WISDOM PANEL® DNA tests have been unveiling the mysteries of mixed-breed dogs since the launch in 2007. Now, more than six years later, 309,495 dogs\* have been analyzed which has resulted in substantial information about the background of mixed-breed dogs, helping owners make more informed decisions about their health and wellness.