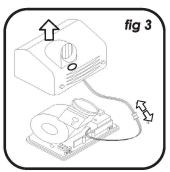

#### 3. Installation

N.B. Your DM2300 should be installed by a qualified electrician in accordance with all relevant local wiring regulations.

- 3.1 Drill four fixing holes into the mounting surface, spaced as shown in fig 1 and insert the enclosed rawl plugs. NB, FOR CERTAIN WALL MATERIALS SUCH AS PLASTERBOARD OR WOOD PANELLING, FIXINGS SPECIFICALLY INTENDED FOR THIS USE SHOULD BE SOURCED AND USED.
- 3.2 Unscrew the two hex retaining screws with the provided allen key. (fig 2)
- 3.3 Remove the outer and unclip the sensor connecting cable as shown. (fig 3) 3.4 Screw the backplate to the mounting surface using the four enclosed