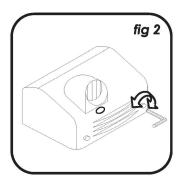

#### 3. Installation

N.B. Your DM2300 should be installed by a qualified electrician in accordance with all relevant local wiring regulations.

- 3.1 Drill four fixing holes into the mounting surface, spaced as shown in fig 1 and insert the enclosed rawl plugs. NB, FOR CERTAIN WALL MATERIALS SUCH AS PLASTERBOARD OR WOOD PANELLING, FIXINGS SPECIFICALLY INTENDED FOR THIS USE SHOULD BE SOURCED AND USED.
- 3.2 Unscrew the two hex retaining screws with the provided allen key. (fig 2)
- 3.3 Remove the outer and unclip the sensor connecting cable as shown. (fig 3) 3.4 Screw the backplate to the mounting surface using the four enclosed