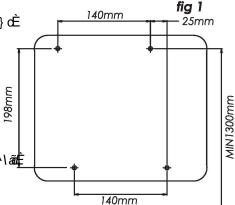

#### 3. Installation

N.B. Your DM2300 should be installed by a qualified electrician in accordance with all relevant local wiring regulations.

- 3.1 Drill four fixing holes into the mounting surface, spaced as shown in fig 1 and insert the enclosed rawl plugs. NB, FOR CERTAIN WALL MATERIALS SUCH AS PLASTERBOARD OR WOOD PANELLING, FIXINGS SPECIFICALLY INTENDED FOR THIS USE SHOULD BE SOURCED AND USED.
- 3.2 Unscrew the two hex retaining screws with the provided allen key. (fig 2)
- 3.3 Remove the outer and unclip the sensor connecting cable as shown. (fig 3) 3.4 Screw the backplate to the mounting surface using the four enclosed