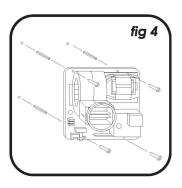

#### 3. Installation

N.B. Your DM2300 should be installed by a qualified electrician in accordance with all relevant local wiring regulations.

- 3.1 Drill four fixing holes into the mounting surface, spaced as shown in fig 1 and insert the enclosed rawl plugs. NB, FOR CERTAIN WALL MATERIALS SUCH AS PLASTERBOARD OR WOOD PANELLING, FIXINGS SPECIFICALLY INTENDED FOR THIS USE SHOULD BE SOURCED AND USED.
- 3.2 Unscrew the two hex retaining screws with the provided allen key. (fig 2)
- 3.3 Remove the outer and unclip the sensor connecting cable as shown. (fig 3) 3.4 Screw the backplate to the mounting surface using the four enclosed

screws. (fig 4)

3.5 Once firmly in place, reattach the sensor connecting cable, relocate the outer in position and secure with the two hex retaining screws. (fig5) ENSURE NO PART OF THE CONNECTING CABLE IS TRAPPED BETWEEN THE OUTER AND THE BACKPLATE.