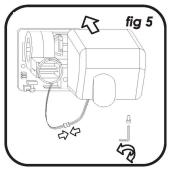

screws. (fig 4)

3.5 Once firmly in place, reattach the sensor connecting cable, relocate the outer in position and secure with the two hex retaining screws. (fig5) ENSURE NO PART OF THE CONNECTING CABLE IS TRAPPED BETWEEN THE OUTER AND THE BACKPLATE.