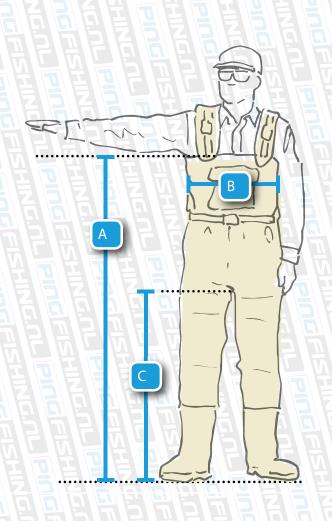

|   | Maat   | M 40/41 | L 42/43 | LL 44/45 | XL 46/47 | XXL 48/49 |
|---|--------|---------|---------|----------|----------|-----------|
| Α | Lengte | 129-131 | 140-142 | 146-148  | 150-152  | 153-157   |
| В | Borst  | 92-98   | 100-108 | 105-112  | 113-117  | 120-122   |
| С | Kruis  | 79-81   | 82-89   | 88-98    | 90-99    | 100-105   |