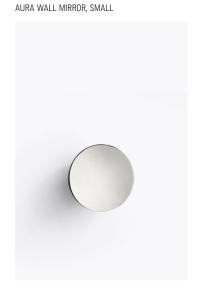

# **AURA** MIRROR

The bold materiality of the Aura Mirror is what generates its unique inner glow. Its polished metal form picks up surrounding light, creating diverse reflections through a combination of hard flat surfaces and long curves. Designed to be touched and held, its weight and strength is offset by the softness of its shine and sculptural curved form.

| EAN NO        | ITEM NO | VARIATION                                |
|---------------|---------|------------------------------------------|
| 5712826113103 | 11310   | Aura Wall Mirror, Stainless Steel, Small |
| 5712826113202 | 11320   | Aura Wall Mirror, Stainless Steel, Large |
| 5712826113301 | 11330   | Aura Table Mirror, Stainless Steel       |

 ${\sf MIRROR}$ 

**PRODUCT DIMENSIONS** SMALL: Ø 97 X D 47 MM

LARGE: Ø 127 X D 61 MM TABLE: Ø 127 X H 90 MM

**PACKAGING DIMENSIONS** SMALL: H 86 X W 129 X D 132 MM

LARGE: H 90 X W 165 X D 163 MM TABLE: H 90 X W 165 X D 163 MM