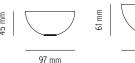

### **SPECIFICATION**

**PRODUCT NAME** AURA MIRROR

**DESIGNER** BJØRN VAN DEN BERG

**CATEGORY** ACCESSORIES

TYPE WALL MIRROR / TABLE MIRROR

MATERIAL STAINLESS STEEL

COLOR /VARIATION SMALL WALL MIRROR / WALL MIRROR LARGE / TABLE

 ${\sf MIRROR}$ 

**PRODUCT DIMENSIONS** SMALL: Ø 97 X D 47 MM

LARGE: Ø 127 X D 61 MM TABLE: Ø 127 X H 90 MM

**PACKAGING DIMENSIONS** SMALL: H 86 X W 129 X D 132 MM

LARGE: H 90 X W 165 X D 163 MM TABLE: H 90 X W 165 X D 163 MM