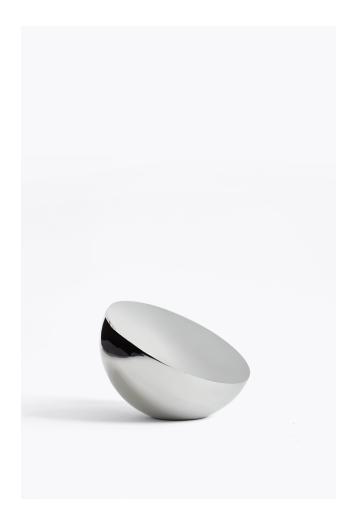

### **SPECIFICATION**

**PRODUCT NAME** AURA MIRROR

**DESIGNER** BJØRN VAN DEN BERG

**CATEGORY** ACCESSORIES

TYPE WALL MIRROR / TABLE MIRROR

MATERIAL STAINLESS STEEL

COLOR /VARIATION SMALL WALL MIRROR / WALL MIRROR LARGE / TABLE

 ${\sf MIRROR}$ 

**PRODUCT DIMENSIONS** SMALL: Ø 97 X D 47 MM

LARGE: Ø 127 X D 61 MM TABLE: Ø 127 X H 90 MM

**PACKAGING DIMENSIONS** SMALL: H 86 X W 129 X D 132 MM

LARGE: H 90 X W 165 X D 163 MM TABLE: H 90 X W 165 X D 163 MM