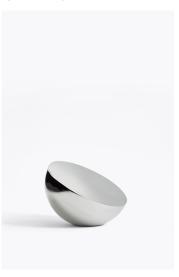

# **AURA** MIRROR

The bold materiality of the Aura Mirror is what generates its unique inner glow. Its polished metal form picks up surrounding light, creating diverse reflections through a combination of hard flat surfaces and long curves. Designed to be touched and held, its weight and strength is offset by the softness of its shine and sculptural curved form.

| EAN NO        | ITEM NO | VARIATION                                |
|---------------|---------|------------------------------------------|
| 5712826113103 | 11310   | Aura Wall Mirror, Stainless Steel, Small |
| 5712826113202 | 11320   | Aura Wall Mirror, Stainless Steel, Large |
| 5712826113301 | 11330   | Aura Table Mirror, Stainless Steel       |