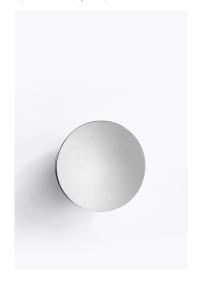

# **AURA** MIRROR

The bold materiality of the Aura Mirror is what generates its unique inner glow. Its polished metal form picks up surrounding light, creating diverse reflections through a combination of hard flat surfaces and long curves. Designed to be touched and held, its weight and strength is offset by the softness of its shine and sculptural curved form.

| EAN NO        | ITEM NO | VARIATION                                |
|---------------|---------|------------------------------------------|
| 5712826113103 | 11310   | Aura Wall Mirror, Stainless Steel, Small |
| 5712826113202 | 11320   | Aura Wall Mirror, Stainless Steel, Large |
| 5712826113301 | 11330   | Aura Table Mirror, Stainless Steel       |

 ${\sf MIRROR}$ 

**PRODUCT DIMENSIONS** SMALL: Ø 97 X D 47 MM

LARGE: Ø 127 X D 61 MM TABLE: Ø 127 X H 90 MM

**PACKAGING DIMENSIONS** SMALL: H 86 X W 129 X D 132 MM

LARGE: H 90 X W 165 X D 163 MM TABLE: H 90 X W 165 X D 163 MM