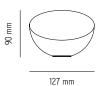

 ${\sf MIRROR}$ 

**PRODUCT DIMENSIONS** SMALL: Ø 97 X D 47 MM

LARGE: Ø 127 X D 61 MM TABLE: Ø 127 X H 90 MM

**PACKAGING DIMENSIONS** SMALL: H 86 X W 129 X D 132 MM

LARGE: H 90 X W 165 X D 163 MM TABLE: H 90 X W 165 X D 163 MM