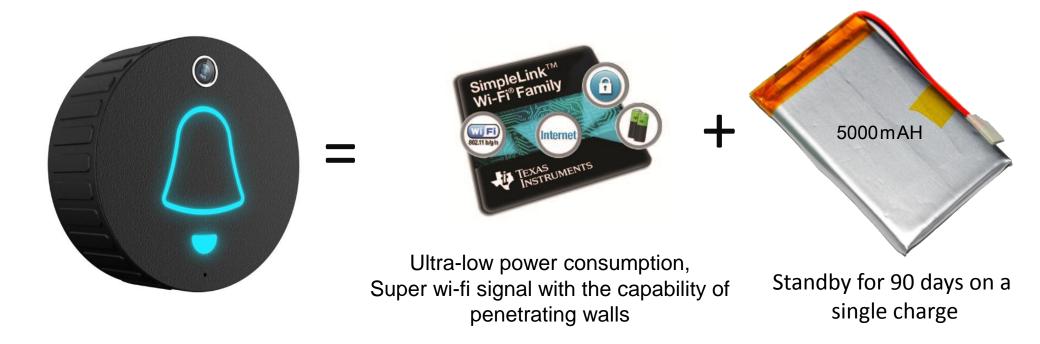

### Full featured for you

No Wiring

- Lithium battery
- ●90 days standby time
- Wi-Fi Connection

Intelligent Processing

- Visitor records
- Auto-disconnect while no answer in 30s
- P2P secure transmission

# Ultra-long standby time

Electricity

Battery Lithium battery, 5000mAh

**Electricity (Input)** 5V ---- 1A

Other

**Protection grade** IP64

**Working environment** Humidity -20 ~ 60°C, Temperature≤95%