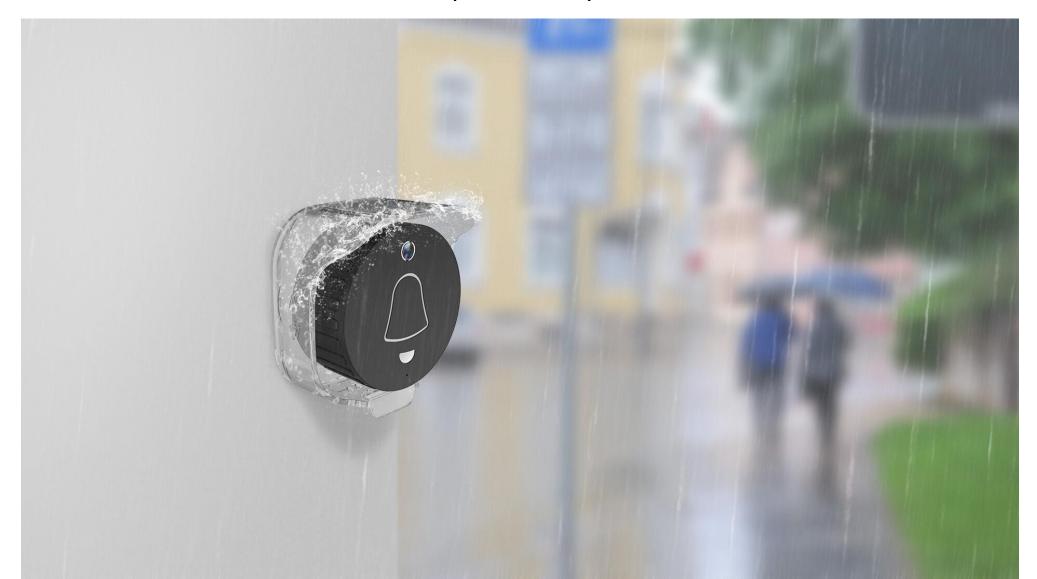

he express delivery



Image is distorted



Trouble to run around



### Full featured for you



No Wiring

- Lithium battery
- ●90 days standby time
- Wi-Fi Connection

Intelligent Processing

- Visitor records
- Auto-disconnect while no answer in 30s
- P2P secure transmission

Remote Control

- Real-time answer
- Talkback
- Check video anytime
- Functions configure





#### Coordinated work mode





### Outdoor



Answer the call from visitor on you cellphone





### Indoor



Communicate with families anytime and anywhere







# Only three steps for installing

——Simple makes the best!







# Ultra-long standby time





#### Visitor records













# Check the video at anytime and anywhere Clever Dog







# High-quality PC material



Waterproof, crashproof, removable





# Features of Clever Dog App



Receive

Remote answer
Remote talkback

Visitor records Real-time video Control

View outside images in real-time

Device status
WiFi settings
Volume, ring and etc.







| Items                   | Traditional doorbell                              | Dangdang Smart Dorrbell                         |
|-------------------------|---------------------------------------------------|-------------------------------------------------|
| Installation            | Punching, connect power, connect visual terminals | Fixed with screws                               |
| Power supply            | Connect power to charge                           | Lithium battery(standby for 3 months)           |
| Visual terminal         | Display screen installed inside