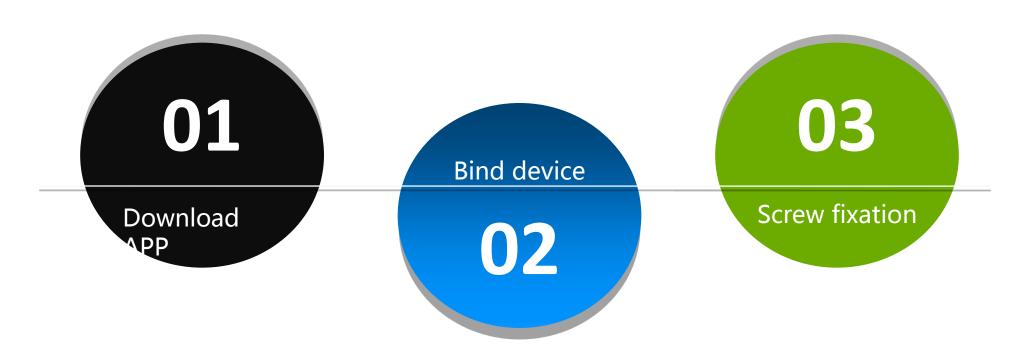

oor bell

Indoor bell



#### New-style Smart Doorbell









#### Do you have such worries?





Hard to install and wire



Too high for babies to reach



Cannot see it clearly.





Missed the express delivery



Image is distorted



Trouble to run around



### Full featured for you



No Wiring

- Lithium battery
- ●90 days standby time
- Wi-Fi Connection

Intelligent Processing

- Visitor records
- Auto-disconnect while no answer in 30s
- P2P secure transmission

Remote Control

- Real-time answer
- Talkback
- Check video anytime
- Functions configure





#### Coordinated work mode





### Outdoor



Answer the call from visitor on you cellphone





### Indoor



Communicate with families anytime and anywhere







# Only three steps for installing

——Simple makes the best!







# Ultra-long standby time





#### Visitor records













# Check the video at anytime and anywhere Clever Dog







# High-quality PC material



Waterproof, crashproof, removable





# Features of Clever Dog App



Receive

Remote answer
Remote talkback

Visitor records Real-time video Control

View outside images in real-time

Device status
WiFi settings
Volume, ring and etc.







| Items                   | Traditional doorbell                              | Dangdang Smart Dorrbell                         |
|-------------------------|---------------------------------------------------|-------------------------------------------------|
| Installation            | Punching, connect power, connect visual terminals | Fixed with screws                               |
| Powe