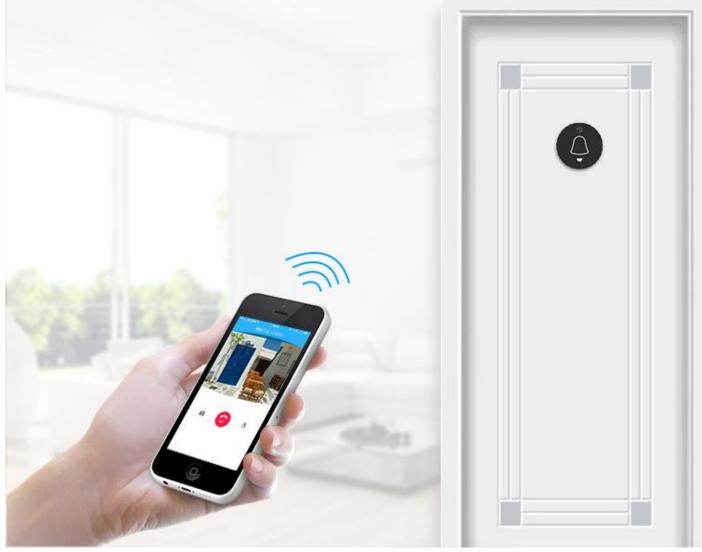

### Outdoor

Answer the call from visitor on you cellphone

### Indoor

Communicate with families anytime and anywhere

# Check the video at anytime and anywhere Clever Dog