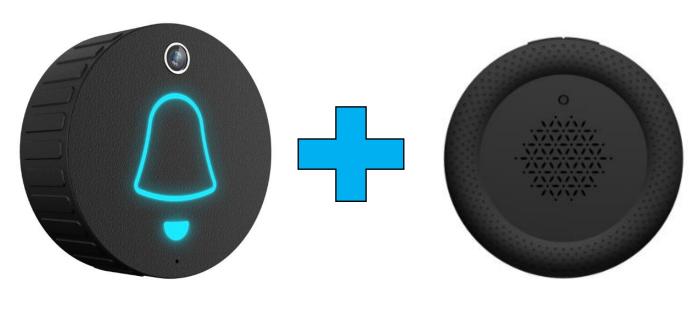

# Dangdang Smart Doorbell

Outdoor bell

Indoor bell

#### Coordinated work mode

### Outdoor

Answer the call from visitor on you cellphone

### Indoor

Communicate with families anytime and anywhere