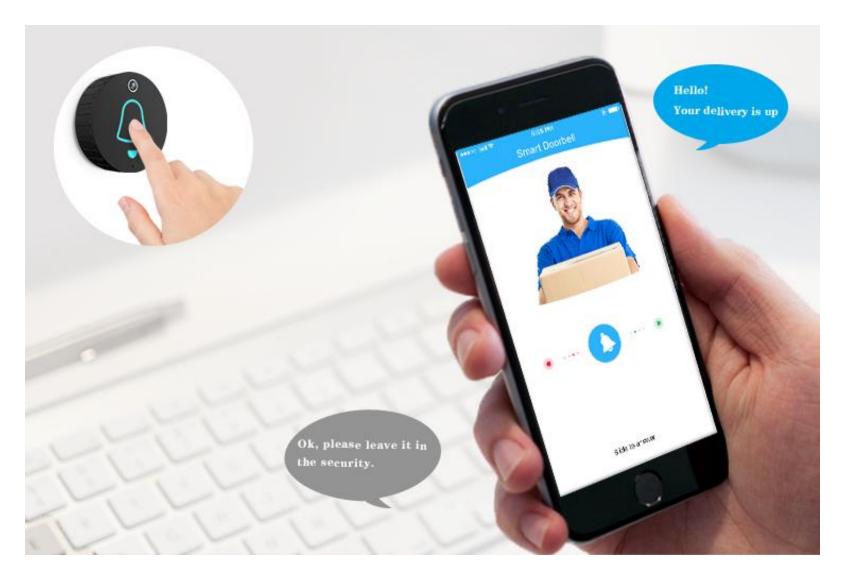

Remote Control

- Real-time answer
- Talkback
- Check video anytime
- Functions configure

### Outdoor

Answer the call from visitor on you cellphone

# Features of Clever Dog App

Receive

Remote answer
Remote talkback

Visitor records Real-time video Control

View outside images in real-time

Device status
WiFi settings
Volume, ring and etc.

| Items                   | Traditional doorbell                              | Dangdang Smart Dorrbell                         |
|-------------------------|---------------------------------------------------|-------------------------------------------------|
| Installation            | Punching, connect power, connect visual terminals | Fixed with screws                               |
| Power supply            | Connect power to charge                           | Lithium battery(standby for 3 months)           |
| Visual terminal         | Display screen installed inside                   | Mobile ,tablets, other multifunction displayers |
| Video/image<br>transfer | Wire Transmission                                 | WiFi Transmission(P2P secure tec)               |
| Visit records           | None                                              | support                                         |
| Talk back               | support                                           | support                                         |