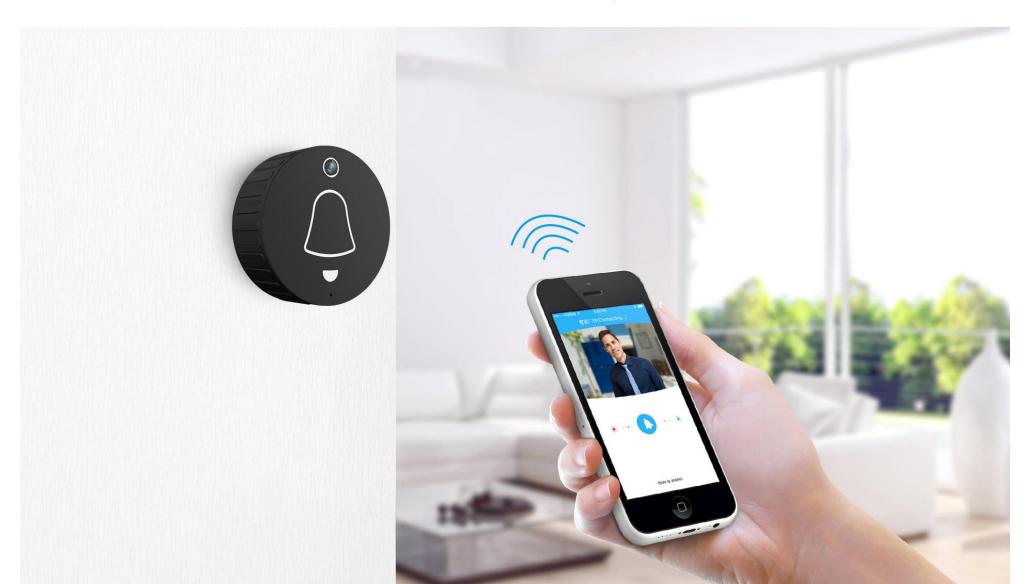

Remote Control

- Real-time answer
- Talkback
- Check video anytime
- Functions configure

# Check the video at anytime and anywhere Clever Dog