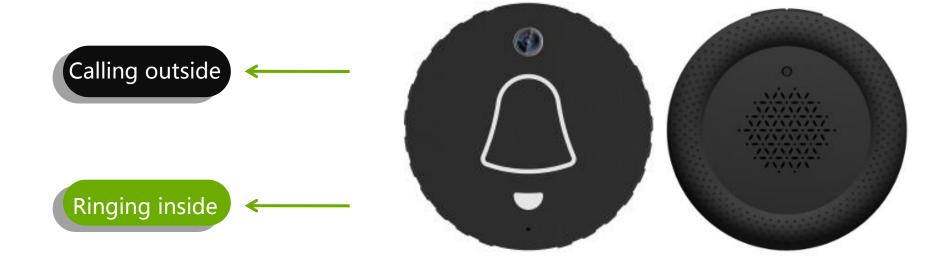

# Dangdang Smart Doorbell

Outdoor bell

Indoor bell

#### Coordinated work mode

### Outdoor

Answer the call from visitor on you cellphone

### Indoor

Communicate with families anytime and anywhere