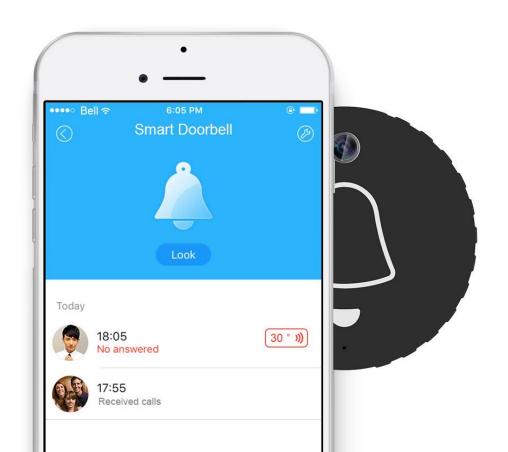

#### Visitor records

# Features of Clever Dog App

Receive

Remote answer
Remote talkback

Visitor records Real-time video Control

View outside images in real-time

Device status
WiFi settings
Volume, ring and etc.

| Items                   | Traditional doorbell                              | Dangdang Smart Dorrbell                         |
|-------------------------|---------------------------------------------------|-------------------------------------------------|
| Installation            | Punching, connect power, connect visual terminals | Fixed with screws                               |
| Power supply            | Connect power to charge                           | Lithium battery(standby for 3 months)           |
| Visual terminal         | Display screen installed inside                   | Mobile ,tablets, other multifunction displayers |
| Video/image<br>transfer | Wire Transmission                                 | WiFi Transmission(P2P secure tec)               |
| Visit records           | None                                              | support                                         |
| Talk back               | support                                           | support                                         |